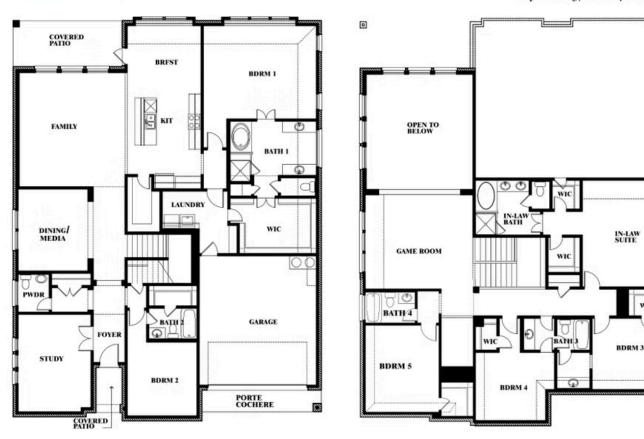

## Bellflower IV Opt. Bed 5/Bath 4 at Media

This brochure is for general informational purposes and is to be used as a guide only. Changes may be made during the development process and floorplans, dimensions, fixtures, fittings, finishes and specifications are subject to change without notice. Window placement, balcony configuration, wardrobe sizes and living areas may vary slightly within each plan type. EQUAL HOUSING OPPORTUNITY