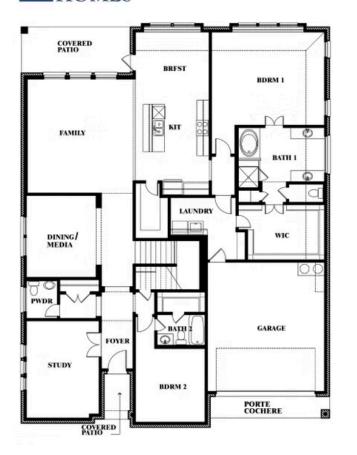

# **Bellflower II**

CLASSIC SERIES

## \$None - \$642,990

**3,774** SOUARE FEET

**4**BEDROOMS

3.5
BATHROOMS

2

CAR GARAGE

**Bellflower II** 

### Bellflower II

This brochure is for general informational purposes and is to be used as a guide only. Changes may be made during the development process and floorplans, dimensions, fixtures, fittings, finishes and specifications are subject to change without notice. Window placement, balcony configuration, wardrobe sizes and living areas may vary slightly within each plan type. EQUAL HOUSING OPPORTUNITY