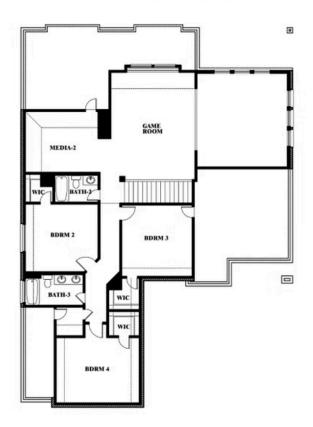

CLASSIC SERIES

**SOMERSET CLASSIC 80S** 

2006 PORTRUSH LANE, MANSFIELD, TX 76084

**HOMES FROM** 

\$662,990

**3,695** SOUARE FEET

4 BEDROOMS 3.5
BATHROOMS

**2** CAR GARAGE





#### **SOMERSET CLASSIC 80S**

2006 PORTRUSH LANE, MANSFIELD, TX 76084



### Spring Cress II









#### **SOMERSET CLASSIC 80S**

2006 PORTRUSH LANE, MANSFIELD, TX 76084



### Spring Cress II Opt. Bed 6 & Bath 5 at Media









#### **SOMERSET CLASSIC 80S**

2006 PORTRUSH LANE, MANSFIELD, TX 76084



#### Spring Cress II Opt. Mini Garage at Dining









#### **SOMERSET CLASSIC 80S**

2006 PORTRUSH LANE, MANSFIELD, TX 76084



## Spring Cress II Opt. Bed 5 & Bath 4 at Dining