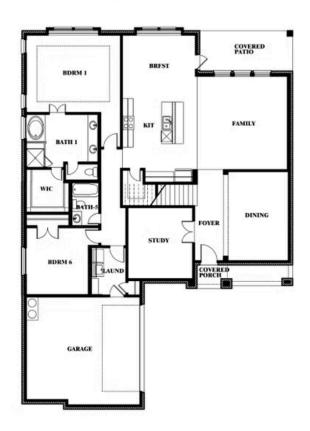

### Spring Cress II Opt. Bed 6 & Bath 5 at Media

#### **SOMERSET CLASSIC 80S**

2006 PORTRUSH LANE, MANSFIELD, TX 76084