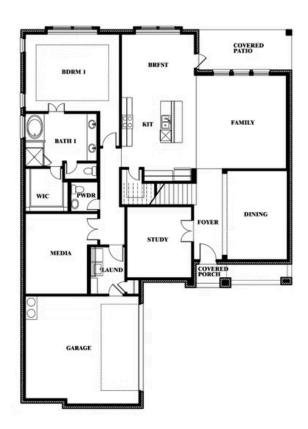

### Spring Cress II

#### **SOMERSET CLASSIC 80S**

2006 PORTRUSH LANE, MANSFIELD, TX 76084