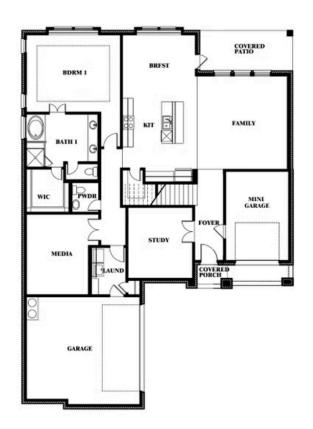

#### Spring Cress II Opt. Mini Garage at Dining

#### **SOMERSET CLASSIC 80S**

2006 PORTRUSH LANE, MANSFIELD, TX 76084