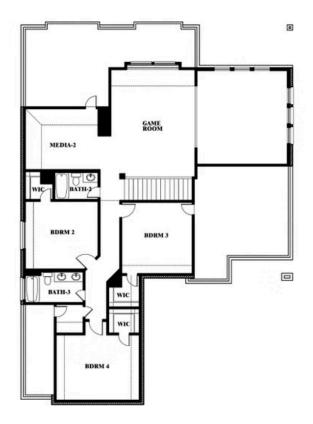

CLASSIC SERIES

**SOMERSET CLASSIC 80S** 

2006 PORTRUSH LANE, MANSFIELD, TX 76084

**HOMES FROM** 

\$662,990

**3,695** SOUARE FEET

4 BEDROOMS 3.5
BATHROOMS

**2** CAR GARAGE





#### **SOMERSET CLASSIC 80S**

2006 PORTRUSH LANE, MANSFIELD, TX 76084



### Spring Cress II









#### **SOMERSET CLASSIC 80S**

2006 PORTRUSH LANE, MANSFIELD, TX 76084



### Spring Cress II Opt. Bed 6 & Bath 5 at Media









#### **SOMERSET CLASSIC 80S**

2006 PORTRUSH LANE, MANSFIELD, TX 76084



#### Spring Cress II Opt. Mini Garage at Dining









#### **SOMERSET CLASSIC 80S**

2006 PORTRUSH LANE, MANSFIELD, TX 76084



## Spring Cress II Opt. Bed 5 & Bath 4 at Dining