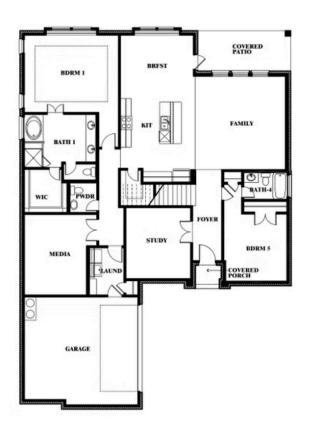

CLASSIC SERIES

**SOMERSET CLASSIC 80S** 

2006 PORTRUSH LANE, MANSFIELD, TX 76084

**HOMES FROM** 

\$662,990

**3,695** SOUARE FEET

4 BEDROOMS 3.5
BATHROOMS

**2** CAR GARAGE





#### **SOMERSET CLASSIC 80S**

2006 PORTRUSH LANE, MANSFIELD, TX 76084



### Spring Cress II









#### **SOMERSET CLASSIC 80S**

2006 PORTRUSH LANE, MANSFIELD, TX 76084



### Spring Cress II Opt. Bed 6 & Bath 5 at Media









#### **SOMERSET CLASSIC 80S**

2006 PORTRUSH LANE, MANSFIELD, TX 76084



#### Spring Cress II Opt. Mini Garage at Dining









#### **SOMERSET CLASSIC 80S**

2006 PORTRUSH LANE, MANSFIELD, TX 76084



## Spring Cress II Opt. Bed 5 & Bath 4 at Dining