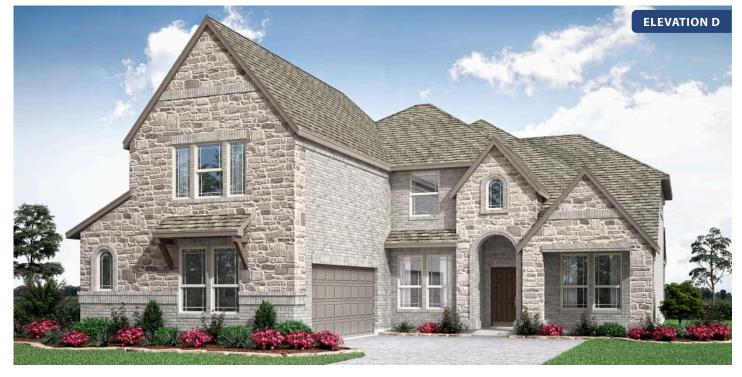

# **Spring Cress**

CLASSIC SERIES

SOMERSET CLASSIC 80S 2006 PORTRUSH LANE, MANSFIELD, TX 76084 HOMES FROM \$653,990

3,518 4 SQUARE FEET BEDROOMS **3.5** BATHROOMS

**2** CAR GARAGE

#### SOMERSET CLASSIC 80S 2006 PORTRUSH LANE, MANSFIELD, TX 76084

Spring Cress

This brochure is for general informational purposes and is to be used as a guide only. Changes may be made during the development process and floorplans, dimensions, fixtures, fittings, finishes and specifications are subject to change without notice. Window placement, balcony configuration, wardrobe sizes and living areas may vary slightly within each plan type. EQUAL HOUSING OPPORTUNITY