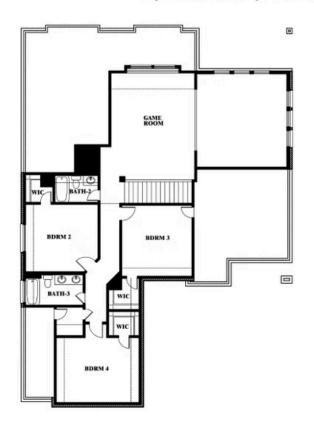

## **Spring Cress**

#### SOMERSET CLASSIC 80S 2006 PORTRUSH LANE, MANSFIELD, TX 76084

Spring Cress Opt. Mini Garage at Dining

This brochure is for general informational purposes and is to be used as a guide only. Changes may be made during the development process and floorplans, dimensions, fixtures, fittings, finishes and specifications are subject to change without notice. Window placement, balcony configuration, wardrobe sizes and living areas may vary slightly within each plan type. EQUAL HOUSING OPPORTUNITY