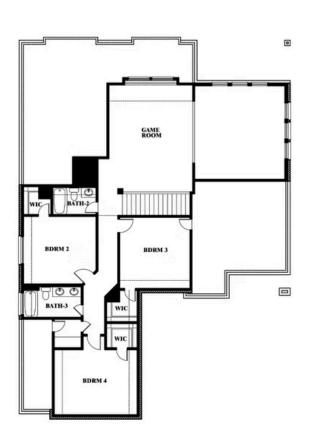

## **Spring Cress**

#### SOMERSET CLASSIC 80S 2006 PORTRUSH LANE, MANSFIELD, TX 76084

Spring Cress

This brochure is for general informational purposes and is to be used as a guide only. Changes may be made during the development process and floorplans, dimensions, fixtures, fittings, finishes and specifications are subject to change without notice. Window placement, balcony configuration, wardrobe sizes and living areas may vary slightly within each plan type. EQUAL HOUSING OPPORTUNITY