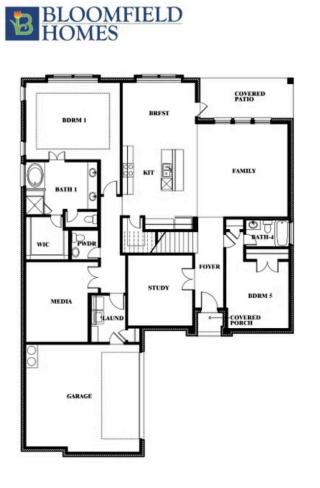

## **Spring Cress**

#### SOMERSET CLASSIC 80S 2006 PORTRUSH LANE, MANSFIELD, TX 76084

Spring Cress

This brochure is for general informational purposes and is to be used as a guide only. Changes may be made during the development process and floorplans, dimensions, fixtures, fittings, finishes and specifications are subject to change without notice. Window placement, balcony configuration, wardrobe sizes and living areas may vary slightly within each plan type. EQUAL HOUSING OPPORTUNITY