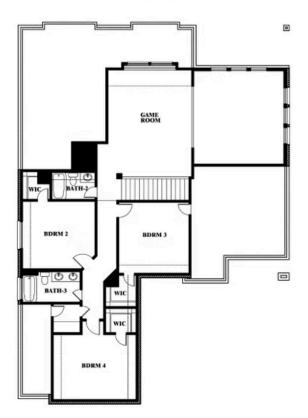

## **Spring Cress**

#### SOMERSET CLASSIC 80S 2006 PORTRUSH LANE, MANSFIELD, TX 76084

Spring Cress

This brochure is for general informational purposes and is to be used as a guide only. Changes may be made during the development process and floorplans, dimensions, fixtures, fittings, finishes and specifications are subject to change without notice. Window placement, balcony configuration, wardrobe sizes and living areas may vary slightly within each plan type. EQUAL HOUSING OPPORTUNITY