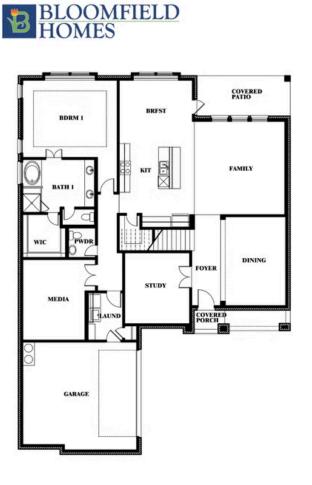

#### SOMERSET CLASSIC 80S 2006 PORTRUSH LANE, MANSFIELD, TX 76084

Spring Cress Opt. Bed 6 & Bath 5 at Media

This brochure is for general informational purposes and is to be used as a guide only. Changes may be made during the development process and floorplans, dimensions, fixtures, fittings, finishes and specifications are subject to change without notice. Window placement, balcony configuration, wardrobe sizes and living areas may vary slightly within each plan type. EQUAL HOUSING OPPORTUNITY

#### SOMERSET CLASSIC 80S 2006 PORTRUSH LANE, MANSFIELD, TX 76084

Spring Cress Opt. Mini Garage at Dining

This brochure is for general informational purposes and is to be used as a guide only. Changes may be made during the development process and floorplans, dimensions, fixtures, fittings, finishes and specifications are subject to change without notice. Window placement, balcony configuration, wardrobe sizes and living areas may vary slightly within each plan type. EQUAL HOUSING OPPORTUNITY

#### SOMERSET CLASSIC 80S 2006 PORTRUSH LANE, MANSFIELD, TX 76084

Spring Cress Opt. Bed 5 & Bath 4 at Dining

This brochure is for general informational purposes and is to be used as a guide only. Changes may be made during the development process and floorplans, dimensions, fixtures, fittings, finishes and specifications are subject to change without notice. Window placement, balcony configuration, wardrobe sizes and living areas may vary slightly within each plan type. EQUAL HOUSING OPPORTUNITY