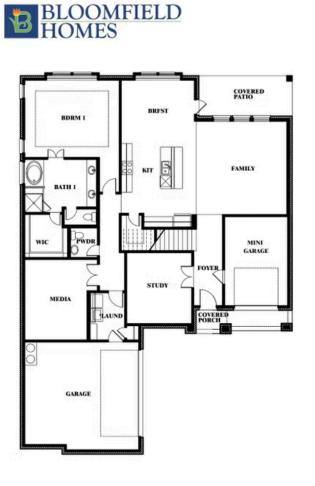

## **Spring Cress**

#### SOMERSET CLASSIC 80S 2006 PORTRUSH LANE, MANSFIELD, TX 76084

Spring Cress Opt. Bed 5 & Bath 4 at Dining

This brochure is for general informational purposes and is to be used as a guide only. Changes may be made during the development process and floorplans, dimensions, fixtures, fittings, finishes and specifications are subject to change without notice. Window placement, balcony configuration, wardrobe sizes and living areas may vary slightly within each plan type. EQUAL HOUSING OPPORTUNITY