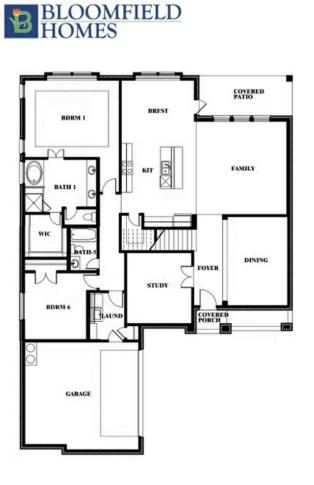

## **Spring Cress**

#### SOMERSET CLASSIC 80S 2006 PORTRUSH LANE, MANSFIELD, TX 76084

Spring Cress Opt. Bed 6 & Bath 5 at Media

This brochure is for general informational purposes and is to be used as a guide only. Changes may be made during the development process and floorplans, dimensions, fixtures, fittings, finishes and specifications are subject to change without notice. Window placement, balcony configuration, wardrobe sizes and living areas may vary slightly within each plan type. EQUAL HOUSING OPPORTUNITY