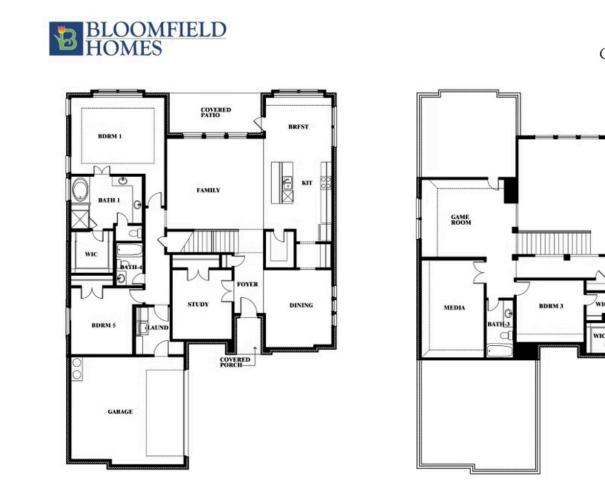

#### **SOMERSET CLASSIC 80S** 2006 PORTRUSH LANE, MANSFIELD, TX 76084

Seaberry II Opt. Bed 5 at Media

> O BATH-

**BDRM 2** 

VIC

This brochure is for general informational purposes and is to be used as a guide only. Changes may be made during the development process and floorplans, dimensions, fixtures, fittings, finishes and specifications are subject to change without notice. Window placement, balcony configuration, wardrobe sizes and living areas may vary slightly within each plan type. EQUAL HOUSING OPPORTUNITY