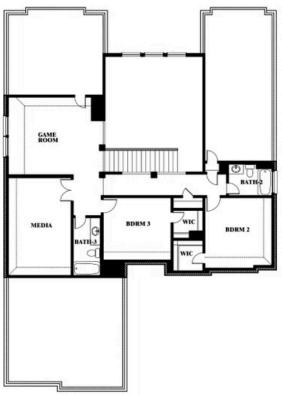

**Seaberry II** 

#### **SOMERSET CLASSIC 80S** 2006 PORTRUSH LANE, MANSFIELD, TX 76084

Seaberry II Opt. Bed 5 at Media

> O BATH-

**BDRM 2** 

VIC

This brochure is for general informational purposes and is to be used as a guide only. Changes may be made during the development process and floorplans, dimensions, fixtures, fittings, finishes and specifications are subject to change without notice. Window placement, balcony configuration, wardrobe sizes and living areas may vary slightly within each plan type. EQUAL HOUSING OPPORTUNITY