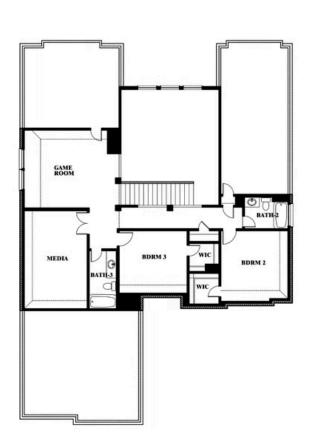

## **Seaberry II**

**CLASSIC SERIES** 

SOMERSET CLASSIC 80S 2006 PORTRUSH LANE, MANSFIELD, TX 76084 HOMES FROM \$661,990

**3,478 3** SQUARE FEET BEDROOMS **3.5** BATHROOMS **2** CAR GARAGE

Seaberry II

#### SOMERSET CLASSIC 80S 2006 PORTRUSH LANE, MANSFIELD, TX 76084

Seaberry II

This brochure is for general informational purposes and is to be used as a guide only. Changes may be made during the development process and floorplans, dimensions, fixtures, fittings, finishes and specifications are subject to change without notice. Window placement, balcony configuration, wardrobe sizes and living areas may vary slightly within each plan type. EQUAL HOUSING OPPORTUNITY

**Seaberry II** 