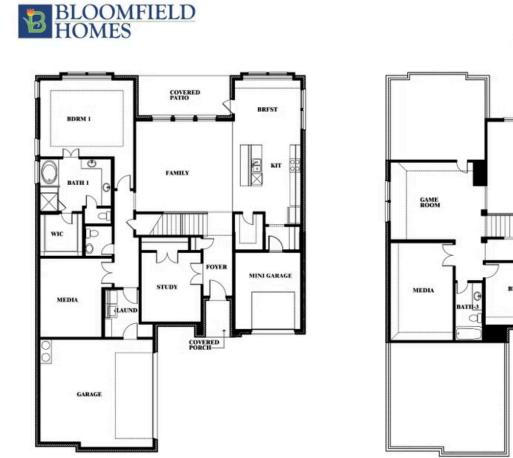

#### SOMERSET CLASSIC 80S 2006 PORTRUSH LANE, MANSFIELD, TX 76084

Seaberry II Opt. Mini Garage at Dining

This brochure is for general informational purposes and is to be used as a guide only. Changes may be made during the development process and floorplans, dimensions, fixtures, fittings, finishes and specifications are subject to change without notice. Window placement, balcony configuration, wardrobe sizes and living areas may vary slightly within each plan type. EQUAL HOUSING OPPORTUNITY