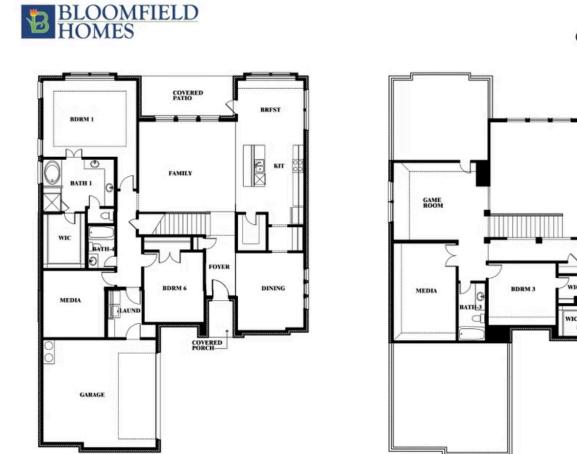

#### **SOMERSET CLASSIC 80S** 2006 PORTRUSH LANE, MANSFIELD, TX 76084

Seaberry II Opt. Bed 6 at Study

> O BATH-

**BDRM 2** 

NIC

This brochure is for general informational purposes and is to be used as a guide only. Changes may be made during the development process and floorplans, dimensions, fixtures, fittings, finishes and specifications are subject to change without notice. Window placement, balcony configuration, wardrobe sizes and living areas may vary slightly within each plan type. EQUAL HOUSING OPPORTUNITY