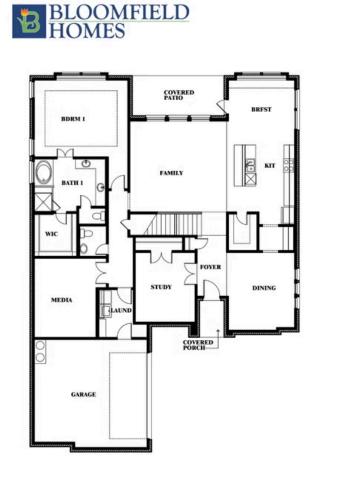

**Seaberry II** 

#### **SOMERSET CLASSIC 80S** 2006 PORTRUSH LANE, MANSFIELD, TX 76084

Seaberry II Opt. Bed 5 at Media

> O BATH-

**BDRM 2** 

VIC

This brochure is for general informational purposes and is to be used as a guide only. Changes may be made during the development process and floorplans, dimensions, fixtures, fittings, finishes and specifications are subject to change without notice. Window placement, balcony configuration, wardrobe sizes and living areas may vary slightly within each plan type. EQUAL HOUSING OPPORTUNITY