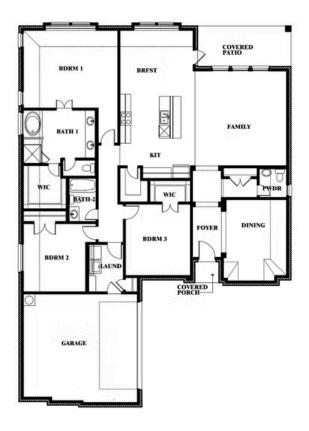

## **Rockcress**

**CLASSIC SERIES** 

**SOMERSET CLASSIC 80S** 

2006 PORTRUSH LANE, MANSFIELD, TX 76084

**HOMES FROM** 

\$562,990

2,250 SOUARE FEET

BEDROOMS