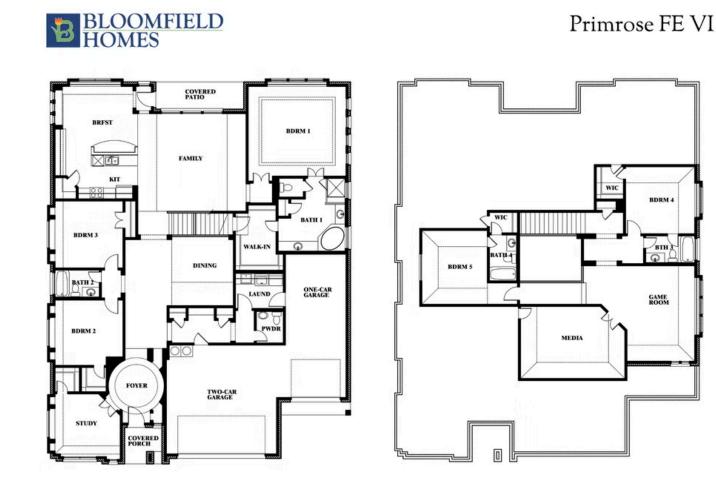

## **Primrose VI**

**CLASSIC SERIES** 

SOMERSET CLASSIC 80S 2006 PORTRUSH LANE, MANSFIELD, TX 76084 3 Car Garage Included HOMES FROM \$733,990

4,065 5 SQUARE FEET BEDROOMS **4.5** BATHROOMS

**3** CAR GARAGE

## **Primrose VI**