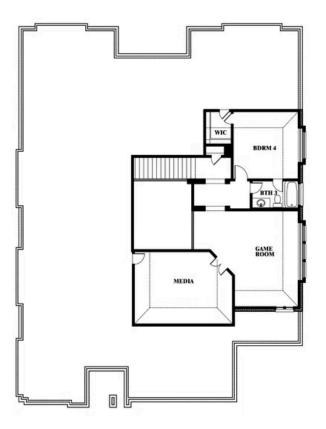

## **Primrose V**

CLASSIC SERIES

**SOMERSET CLASSIC 80S** 

2006 PORTRUSH LANE, MANSFIELD, TX 76084

3 Car Garage Included

**HOMES FROM** 

\$697,990

3,733 SOUARE FEET

# BEDROOMS **3.3** BATHROOMS

3

CAR GARAGE