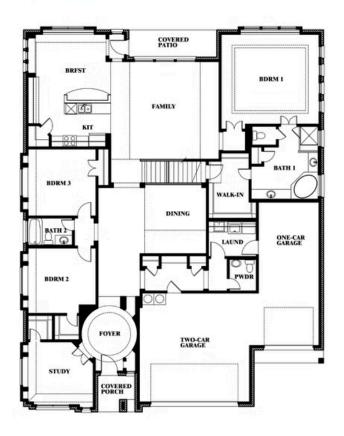

# BEDROOMS **3.3** BATHROOMS

3

CAR GARAGE

## Primrose FE V

This brochure is for general informational purposes and is to be used as a guide only. Changes may be made during the development process and floorplans, dimensions, fixtures, fittings, finishes and specifications are subject to change without notice. Window placement, balcony configuration, wardrobe sizes and living areas may vary slightly within each plan type. EQUAL HOUSING OPPORTUNITY