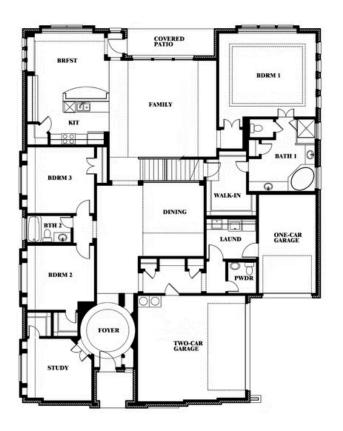

## **Primrose III**

**CLASSIC SERIES** 

**SOMERSET CLASSIC 80S** 

2006 PORTRUSH LANE, MANSFIELD, TX 76084

3 Car Garage Included

**HOMES FROM** 

\$681,990

3,483 SOUARE FEET

BEDROOMS

3.5
BATHROOMS

3

CAR GARAGE

## **Primrose III**

## **SOMERSET CLASSIC 80S**

2006 PORTRUSH LANE, MANSFIELD, TX 76084