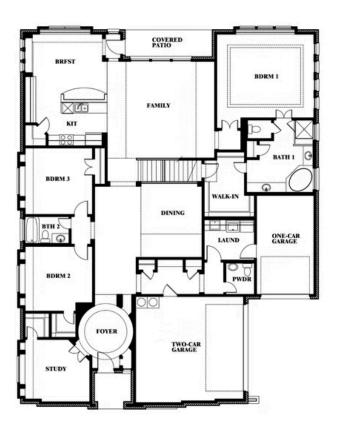

## **Primrose II**

CLASSIC SERIES

**SOMERSET CLASSIC 80S** 

2006 PORTRUSH LANE, MANSFIELD, TX 76084

3 Car Garage Included

**HOMES FROM** 

\$674,990

**3,299** SOUARE FEET

BEDROOMS

3.5
BATHROOMS

3

CAR GARAGE