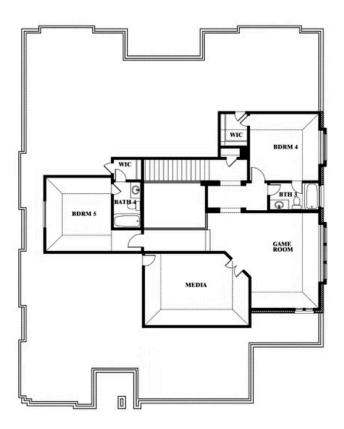

## **Primrose FE VI**

**CLASSIC SERIES** 

**SOMERSET CLASSIC 80S** 

2006 PORTRUSH LANE, MANSFIELD, TX 76084

3 Car Garage Included

**HOMES FROM** 

\$733,990

4,065 SOUARE FEET

**5**BEDROOMS

H.3
BATHROOMS

3

OMS CAR GARAGE