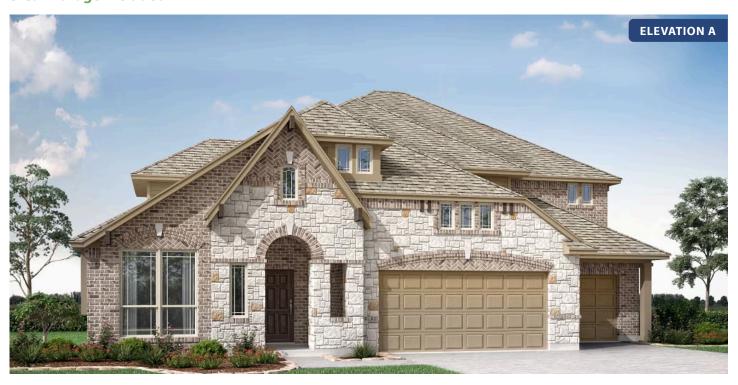

## **Primrose FE VI**

**CLASSIC SERIES** 

**SOMERSET CLASSIC 80S** 

2006 PORTRUSH LANE, MANSFIELD, TX 76084

3 Car Garage Included

**HOMES FROM** 

\$733,990

4,065 SOUARE FEET

**5**BEDROOMS

H.3
BATHROOMS

3

OMS CAR GARAGE

## **SOMERSET CLASSIC 80S**

2006 PORTRUSH LANE, MANSFIELD, TX 76084