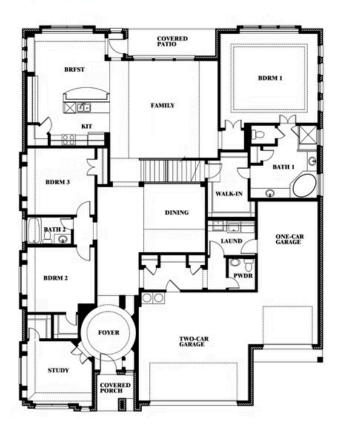

## **Primrose FE VI**

**CLASSIC SERIES** 

**SOMERSET CLASSIC 80S** 

2006 PORTRUSH LANE, MANSFIELD, TX 76084

3 Car Garage Included

**HOMES FROM** 

\$733,990

4,065 SOUARE FEET

**5**BEDROOMS

H.3
BATHROOMS

3

OMS CAR GARAGE