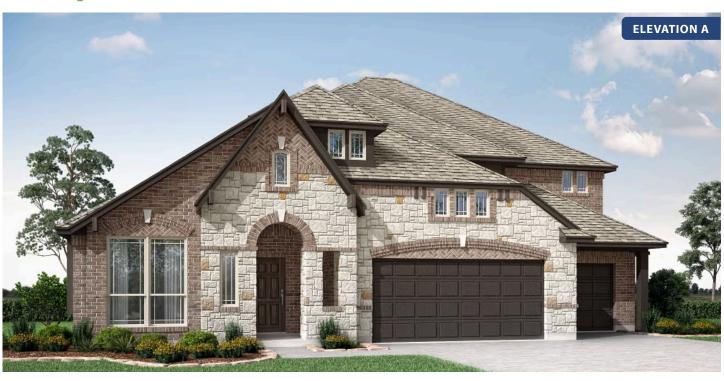

## **Primrose FE V**

**CLASSIC SERIES** 

**SOMERSET CLASSIC 80S** 

2006 PORTRUSH LANE, MANSFIELD, TX 76084

3 Car Garage Included

**HOMES FROM** 

\$697,990

3,733 SOUARE FEET