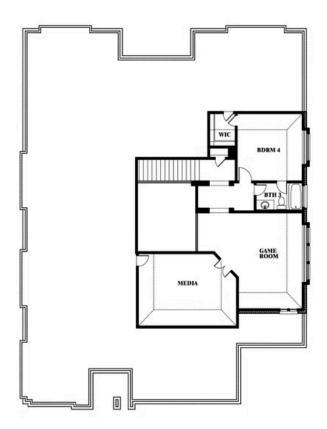

## **Primrose FE V**

**CLASSIC SERIES** 

**SOMERSET CLASSIC 80S** 

2006 PORTRUSH LANE, MANSFIELD, TX 76084

3 Car Garage Included

**HOMES FROM** 

\$697,990

3,733 SOUARE FEET