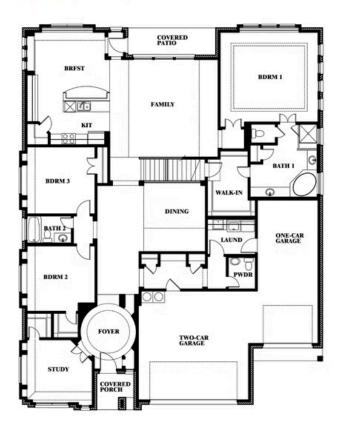

# BEDROOMS 3.5
BATHROOMS

3

CAR GARAGE

## Primrose FE IV

This brochure is for general informational purposes and is to be used as a guide only. Changes may be made during the development process and floorplans, dimensions, fixtures, fittings, finishes and specifications are subject to change without notice. Window placement, balcony configuration, wardrobe sizes and living areas may vary slightly within each plan type. EQUAL HOUSING OPPORTUNITY