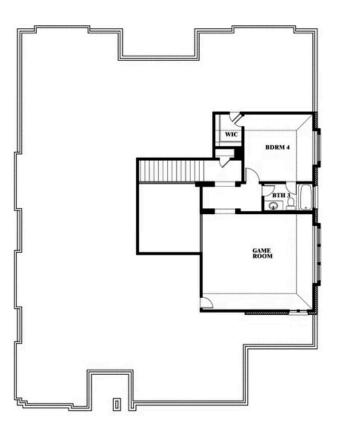

## **Primrose FE IV**

**CLASSIC SERIES** 

**SOMERSET CLASSIC 80S** 

2006 PORTRUSH LANE, MANSFIELD, TX 76084

3 Car Garage Included

**HOMES FROM** 

\$689,990

3,543 SOUARE FEET

# BEDROOMS 3.5
BATHROOMS

3

CAR GARAGE