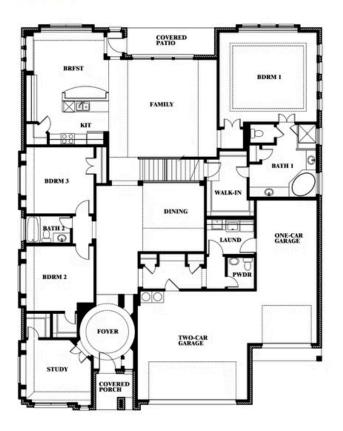

## **Primrose FE III**

**CLASSIC SERIES** 

**SOMERSET CLASSIC 80S** 

2006 PORTRUSH LANE, MANSFIELD, TX 76084

3 Car Garage Included

**HOMES FROM** 

\$681,990

3,525 SOUARE FEET

BEDROOMS

3.5
BATHROOMS

3

CAR GARAGE

## Primrose FE III

This brochure is for general informational purposes and is to be used as a guide only. Changes may be made during the development process and floorplans, dimensions, fixtures, fittings, finishes and specifications are subject to change without notice. Window placement, balcony configuration, wardrobe sizes and living areas may vary slightly within each plan type. EQUAL HOUSING OPPORTUNITY