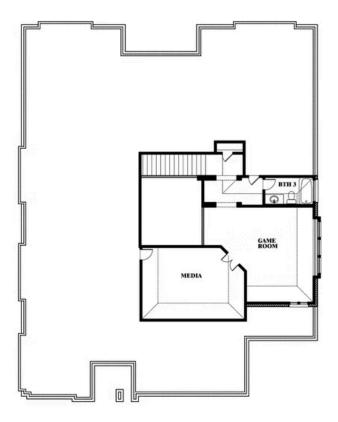

## **Primrose FE III**

**CLASSIC SERIES** 

**SOMERSET CLASSIC 80S** 

2006 PORTRUSH LANE, MANSFIELD, TX 76084

3 Car Garage Included

**HOMES FROM** 

\$681,990

3,525 SOUARE FEET

BEDROOMS

3.5
BATHROOMS

3

CAR GARAGE