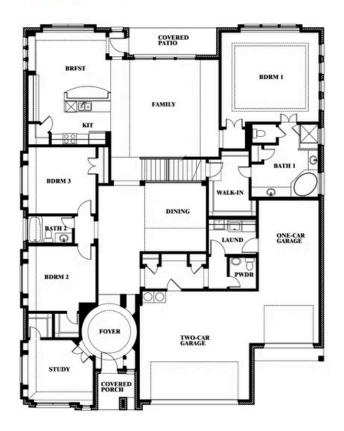

## **Primrose FE II**

**CLASSIC SERIES** 

**SOMERSET CLASSIC 80S** 

2006 PORTRUSH LANE, MANSFIELD, TX 76084

3 Car Garage Included

**HOMES FROM** 

\$674,990

**3,336** SOUARE FEET

BEDROOMS

3.5
BATHROOMS

3

CAR GARAGE