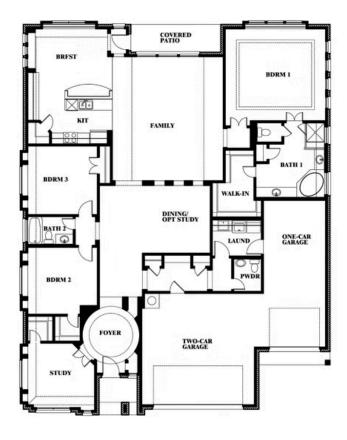

## **Primrose FE**

CLASSIC SERIES

**SOMERSET CLASSIC 80S** 

2006 PORTRUSH LANE, MANSFIELD, TX 76084

3 Car Garage Included

**HOMES FROM** 

\$629,990

2,775 SOUARE FEET

BEDROOMS

2.5
BATHROOMS

3

CAR GARAGE