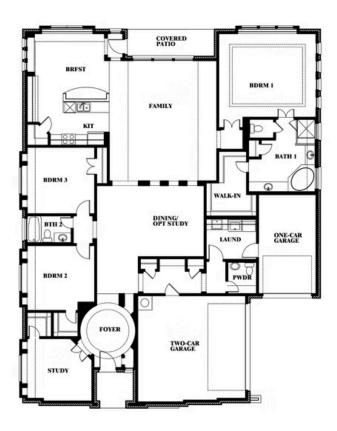

## **Primrose**

**CLASSIC SERIES** 

**SOMERSET CLASSIC 80S** 

2006 PORTRUSH LANE, MANSFIELD, TX 76084

3 Car Garage Included

**HOMES FROM** 

\$629,990

2,795 SOUARE FEET

BEDROOMS

2.5
BATHROOMS

3

CAR GARAGE