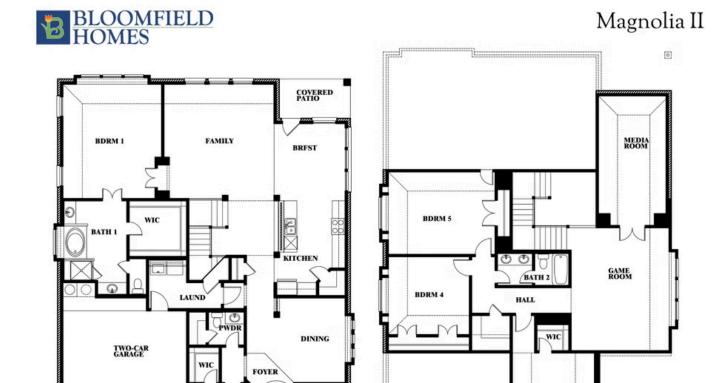

## **Magnolia II**

MAGNOLIA II FLOOR PLAN

BEDROOMS

2.5
BATHROOMS

3

CAR GARAGE

COVERED PORCH

BDRM 2/ OPT STUDY