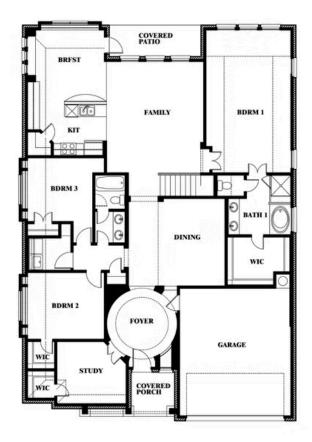

## **Carolina IV**

CLASSIC SERIES

**SOMERSET CLASSIC 80S** 

2006 PORTRUSH LANE, MANSFIELD, TX 76084

3 Car Garage Included

**HOMES FROM** 

\$636,990

**3,280** SOUARE FEET

BEDROOMS

3.0 BATHROOMS

3

CAR GARAGE