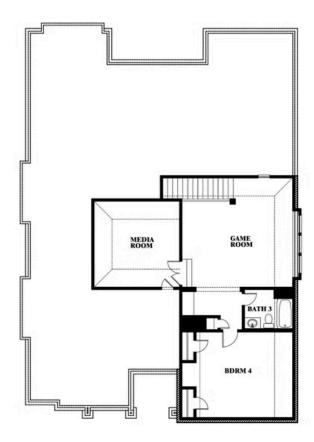

## **Carolina IV**

CLASSIC SERIES

**SOMERSET CLASSIC 80S** 

2006 PORTRUSH LANE, MANSFIELD, TX 76084

3 Car Garage Included

**HOMES FROM** 

\$636,990

**3,280** SOUARE FEET

BEDROOMS

3.0 BATHROOMS

3

CAR GARAGE