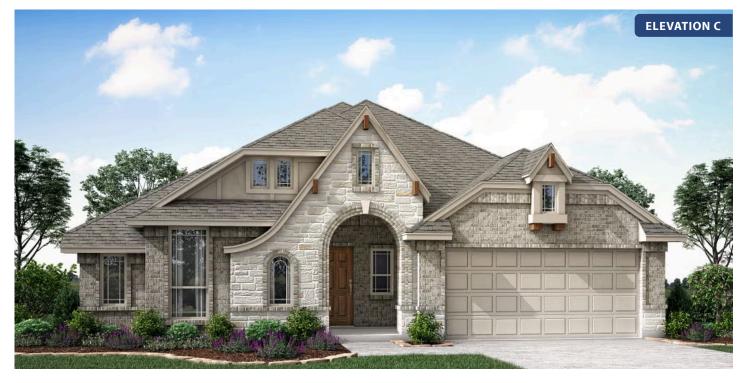

**CLASSIC SERIES** 

SOMERSET CLASSIC 80S 2006 PORTRUSH LANE, MANSFIELD, TX 76084 3 Car Garage Included номез from \$564,990

2,313 3 SQUARE FEET BEDROOMS **2.0** BATHROOMS **3** CAR GARAGE

Document generated Apr 23, 2025. Prices, plans, square footage, features and materials are subject to change at any time without notice and vary among communities. Listed prices are for informational purposes only, are not binding, and do not create any contractual obligation(s). The price of any home is dependent on numerous factors, all of which are unique to a specific home, and is not guaranteed until specified in a binding contract. Pricing of elevations and additional optional beds/baths vary per plan. Some plans require a premium homesite. Please ask the Community Manager for details. Renderings of homes are artist concepts and may not reflect exact colors and materials.