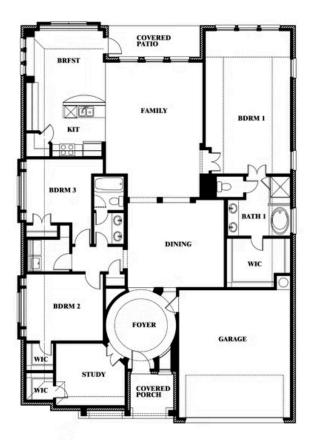

**CLASSIC SERIES** 

SOMERSET CLASSIC 80S 2006 PORTRUSH LANE, MANSFIELD, TX 76084 3 Car Garage Included номез from \$564,990

2,313 3 SQUARE FEET BEDROOMS **2.0** BATHROOMS **3** CAR GARAGE

Document generated Apr 23, 2025. Prices, plans, square footage, features and materials are subject to change at any time without notice and vary among communities. Listed prices are for informational purposes only, are not binding, and do not create any contractual obligation(s). The price of any home is dependent on numerous factors, all of which are unique to a specific home, and is not guaranteed until specified in a binding contract. Pricing of elevations and additional optional beds/baths vary per plan. Some plans require a premium homesite. Please ask the Community Manager for details. Renderings of homes are artist concepts and may not reflect exact colors and materials.