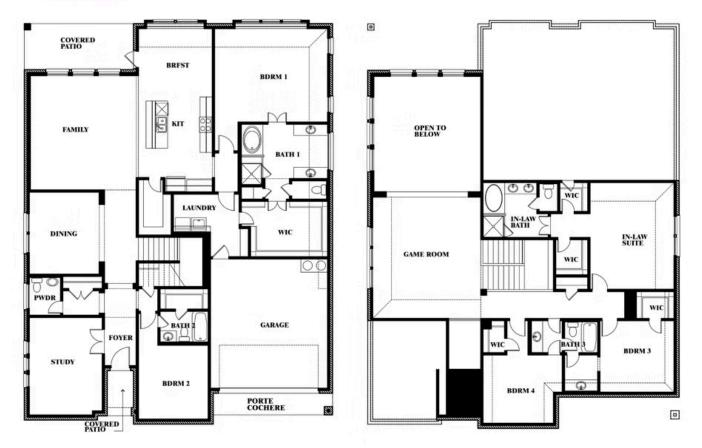

## **Bellflower III**

**SOMERSET CLASSIC 80S** 

2006 PORTRUSH LANE, MANSFIELD, TX 76084

**BELLFLOWER III FLOOR PLAN** 