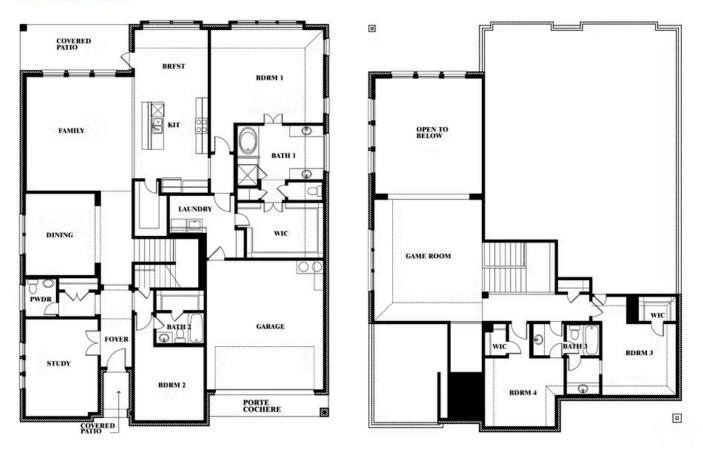

## **SOMERSET CLASSIC 80S**

2006 PORTRUSH LANE, MANSFIELD, TX 76084

**BELLFLOWER FLOOR PLAN** 