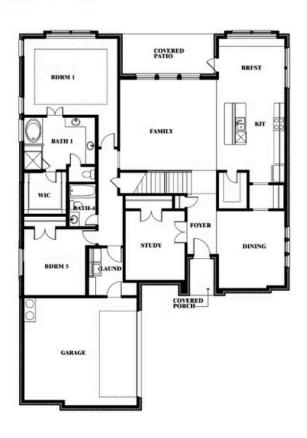

### SOMERSET CLASSIC 70S 2006 PORTRUSH LANE, MANSFIELD, TX 76084

Seaberry

#### **SOMERSET CLASSIC 70S**

2006 PORTRUSH LANE, MANSFIELD, TX 76084