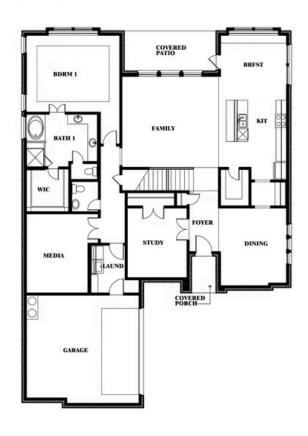

#### **SOMERSET CLASSIC 70S**

2006 PORTRUSH LANE, MANSFIELD, TX 76084

Seaberry Opt. Bed 6 at Study

Seaberry

### SOMERSET CLASSIC 70S 2006 PORTRUSH LANE, MANSFIELD, TX 76084

Seaberry