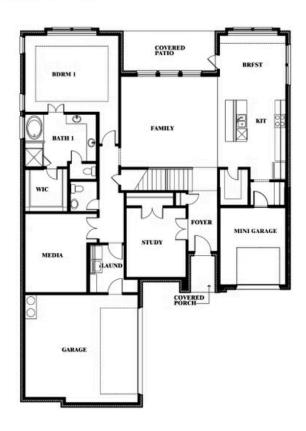

2331

# **Seaberry**

**CLASSIC SERIES** 

**SOMERSET CLASSIC 70S** 

2006 PORTRUSH LANE, MANSFIELD, TX 76084

**HOMES FROM** 

\$631,990

3,478 SOUARE FEET

BEDROOMS

3.5 BATHROOMS 2













Seaberry



#### **COMMUNITY SALES MANAGER**

Renee Quigley

CELL: (682) 401-7309 SALES OFFICE: (817) 856-2331

#### **SOMERSET CLASSIC 70S**

2006 PORTRUSH LANE, MANSFIELD, TX 76084















#### **COMMUNITY SALES MANAGER**

Renee Quigley

CELL: (682) 401-7309 SALES OFFICE: (817) 856-2331

## Seaberry

#### **SOMERSET CLASSIC 70S**

2006 PORTRUSH LANE, MANSFIELD, TX 76084



Seaberry Opt. Bed 6 at Study







Seaberry



#### **COMMUNITY SALES MANAGER**

Renee Quigley

CELL: (682) 401-7309 SALES OFFICE: (817) 856-2331

### SOMERSET CLASSIC 70S 2006 PORTRUSH LANE, MANSFIELD, TX 76084













Seaberry



#### **COMMUNITY SALES MANAGER**

Renee Quigley

CELL: (682) 401-7309 SALES OFFICE: (817) 856-2331

#### **SOMERSET CLASSIC 70S**

2006 PORTRUSH LANE, MANSFIELD, TX 76084