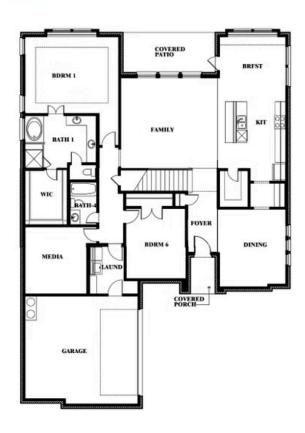

#### **SOMERSET CLASSIC 70S**

2006 PORTRUSH LANE, MANSFIELD, TX 76084

Seaberry Opt. Bed 6 at Study

Seaberry