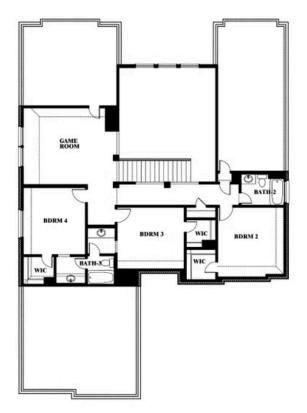

# **Seaberry**

**CLASSIC SERIES** 

**SOMERSET CLASSIC 70S** 

2006 PORTRUSH LANE, MANSFIELD, TX 76084

**HOMES FROM** 

\$631,990

3,478 SOUARE FEET

BEDROOMS

3.5 BATHROOMS 2

Seaberry