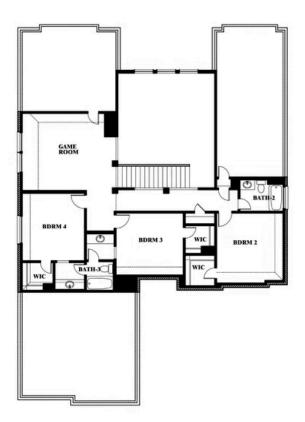

### SOMERSET CLASSIC 70S 2006 PORTRUSH LANE, MANSFIELD, TX 76084

Seaberry

#### **SOMERSET CLASSIC 70S**

2006 PORTRUSH LANE, MANSFIELD, TX 76084