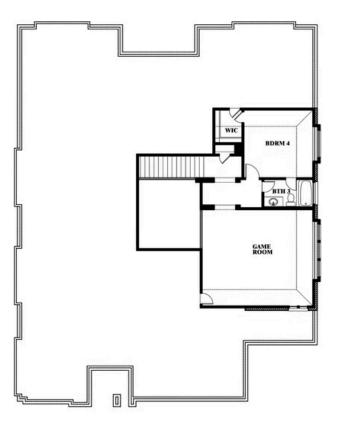

# **Primrose FE IV**

**CLASSIC SERIES** 

**SOMERSET CLASSIC 70S** 

2006 PORTRUSH LANE, MANSFIELD, TX 76084

3 Car Garage

**HOMES FROM** 

\$659,990

**3,543** SOUARE FEET

# **Primrose FE IV**

### **SOMERSET CLASSIC 70S**

2006 PORTRUSH LANE, MANSFIELD, TX 76084