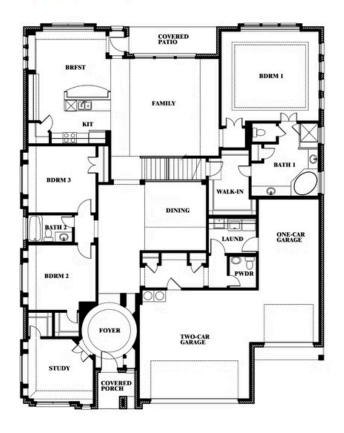

# **Primrose FE IV**

**CLASSIC SERIES** 

**SOMERSET CLASSIC 70S** 

2006 PORTRUSH LANE, MANSFIELD, TX 76084

3 Car Garage

**HOMES FROM** 

\$659,990

**3,543** SOUARE FEET

BEDROOMS

3.5
BATHROOMS

3

CAR GARAGE

### **SOMERSET CLASSIC 70S**

2006 PORTRUSH LANE, MANSFIELD, TX 76084