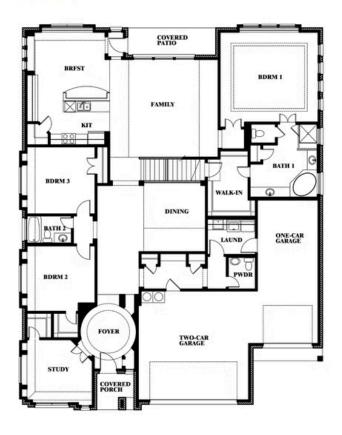

# **Primrose FE III**

**CLASSIC SERIES** 

**SOMERSET CLASSIC 70S** 

2006 PORTRUSH LANE, MANSFIELD, TX 76084

3 Car Garage

**HOMES FROM** 

\$651,990

**3,525** SOUARE FEET

**5** BEDROOMS 3.5
BATHROOMS

3

CAR GARAGE

### **SOMERSET CLASSIC 70S**

2006 PORTRUSH LANE, MANSFIELD, TX 76084