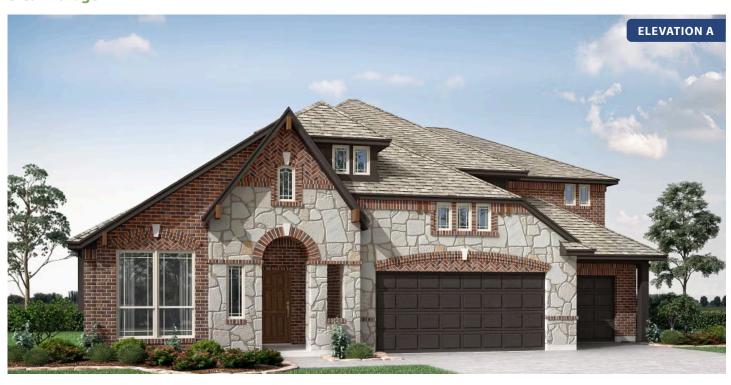

# **Primrose FE III**

**CLASSIC SERIES** 

**SOMERSET CLASSIC 70S** 

2006 PORTRUSH LANE, MANSFIELD, TX 76084

3 Car Garage

**HOMES FROM** 

\$651,990

**3,525** SOUARE FEET

**5** BEDROOMS 3.5
BATHROOMS

3

CAR GARAGE

### **SOMERSET CLASSIC 70S**

2006 PORTRUSH LANE, MANSFIELD, TX 76084