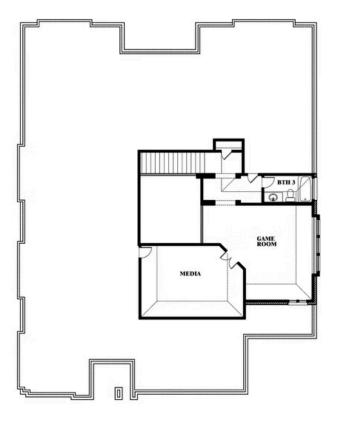

# **Primrose FE III**

**CLASSIC SERIES** 

**SOMERSET CLASSIC 70S** 

2006 PORTRUSH LANE, MANSFIELD, TX 76084

3 Car Garage

**HOMES FROM** 

\$651,990

**3,525** SOUARE FEET