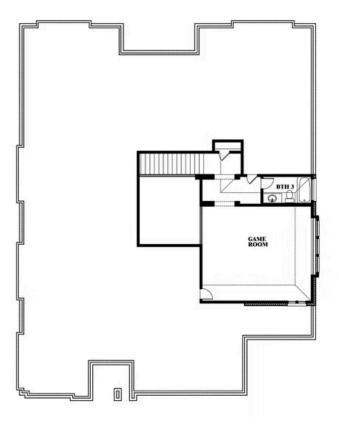

# **Primrose FE II**

**CLASSIC SERIES** 

**SOMERSET CLASSIC 70S** 

2006 PORTRUSH LANE, MANSFIELD, TX 76084

3 Car Garage

**HOMES FROM** 

\$644,990

**3,336** SOUARE FEET

# Primrose FE II

### **SOMERSET CLASSIC 70S**

2006 PORTRUSH LANE, MANSFIELD, TX 76084