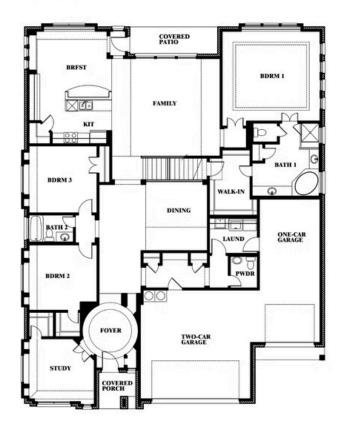

# **Primrose FE II**

**CLASSIC SERIES** 

**SOMERSET CLASSIC 70S** 

2006 PORTRUSH LANE, MANSFIELD, TX 76084

3 Car Garage

**HOMES FROM** 

\$644,990

**3,336** SOUARE FEET

BEDROOMS

3.5
BATHROOMS

3

CAR GARAGE

## Primrose FE II

This brochure is for general informational purposes and is to be used as a guide only. Changes may be made during the development process and floorplans, dimensions, fixtures, fittings, finishes and specifications are subject to change without notice. Window placement, balcony configuration, wardrobe sizes and living areas may vary slightly within each plan type. EQUAL HOUSING OPPORTUNITY