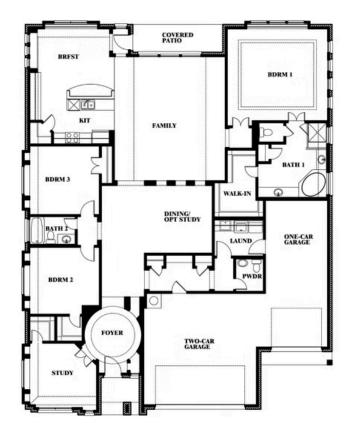

# **Primrose FE**

**CLASSIC SERIES** 

**SOMERSET CLASSIC 70S** 

2006 PORTRUSH LANE, MANSFIELD, TX 76084

3 Car Garage

**HOMES FROM** 

\$599,990

2,775

BEDROOMS

2.5
BATHROOMS

3

CAR GARAGE

**Primrose FE** 

## Primrose FE

This brochure is for general informational purposes and is to be used as a guide only. Changes may be made during the development process and floorplans, dimensions, fixtures, fittings, finishes and specifications are subject to change without notice. Window placement, balcony configuration, wardrobe sizes and living areas may vary slightly within each plan type. EQUAL HOUSING OPPORTUNITY