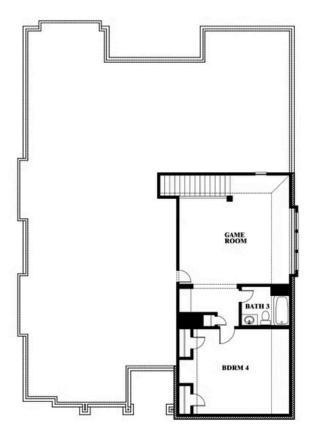

# Carolina III

**CLASSIC SERIES** 

**SOMERSET CLASSIC 70S** 

2006 PORTRUSH LANE, MANSFIELD, TX 76084

3 Car Garage Included

HOMES FROM

\$592,990

**3,067** SOUARE FEET

# BEDROOMS 3.0 BATHROOMS

3

CAR GARAGE