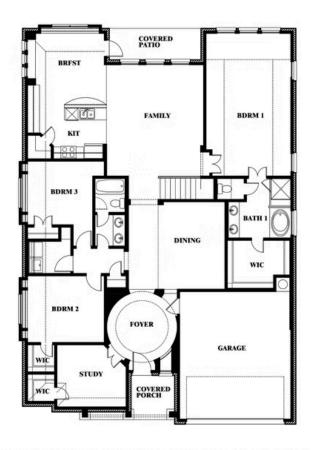

# Carolina III

**CLASSIC SERIES** 

**SOMERSET CLASSIC 70S** 

2006 PORTRUSH LANE, MANSFIELD, TX 76084

3 Car Garage Included

HOMES FROM

\$592,990

**3,067** SOUARE FEET

# BEDROOMS 3.0 BATHROOMS

3

CAR GARAGE