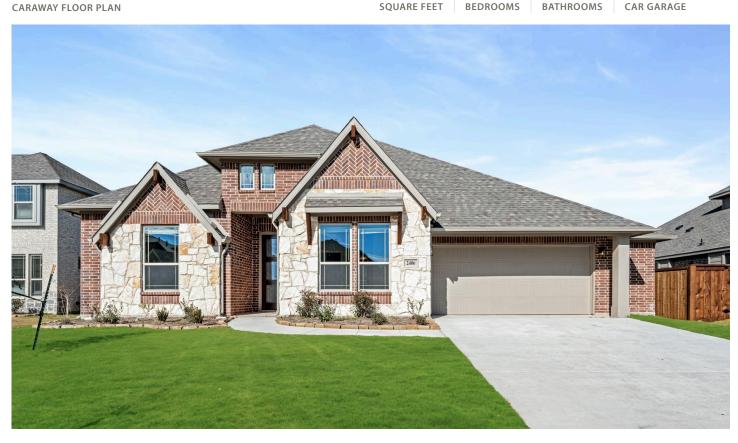

## 2406 Warrington Place

MANSFIELD, TX 76084
SOMERSET CLASSIC 70S

\$589,001 \$514,990

2519 SOUARE FEET

**5** BEDROOMS

3.0
BATHROOMS

2.5
CAR GARAGE

\$10K off price PLUS \$10K towards closing cost! OR 3 Months NO payments, call for details! Introducing Bloomfield's Caraway, an elegant single-story abode boasting 3 bedrooms, 3 baths, and a Media Room. From its sleek exterior to its welcoming interior, this home exudes contemporary allure. The Deluxe Kitchen features painted cabinets, stainless steel appliances, a generous pantry, and large Island and Granite countertops, offering both styles and functionality. Wood-look Tile flooring adds elegance and durability to all public areas, complemented by tall windows. Gather around the Tile Fireplace in a cozy Living space. The Primary Suite offers a sanctuary with separate vanities, an Enlarged Shower, a linen closet, and an expansive walk-in closet with secondary access to the laundry room, which includes uppers for added storage. Additional highlights include a 2.5 car garage, window seats for added character, an 8' Front Door, gas stub for the grill, tankless water heater, and a charming bricked front porch. Visit Bloomfield's Somerset model today to learn more!