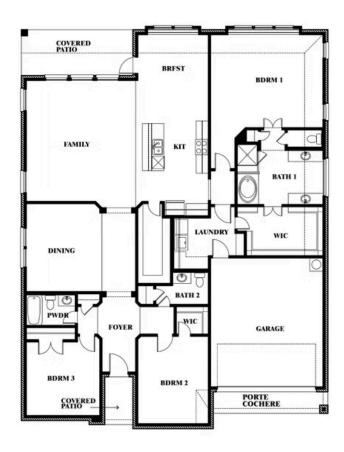

## Caraway

CLASSIC SERIES

**SOMERSET CLASSIC 70S** 

2006 PORTRUSH LANE, MANSFIELD, TX 76084

2.5 Car Garage Included

HOMES FROM

\$554,990

**2,519** SOUARE FEET

BEDROOMS

2.5
BATHROOMS

2.5
CAR GARAGE

Caraway

## **SOMERSET CLASSIC 70S**

2006 PORTRUSH LANE, MANSFIELD, TX 76084

This brochure is for general informational purposes and is to be used as a guide only. Changes may be made during the development process and floorplans, dimensions, fixtures, fittings, finishes and specifications are subject to change without notice. Window placement, balcony configuration, wardrobe sizes and living areas may vary slightly within each plan type. EQUAL HOUSING OPPORTUNITY