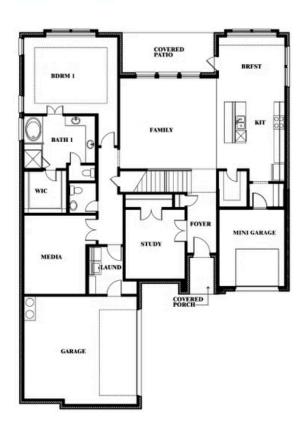

## Seaberry II

#### **SOMERSET CLASSIC 60S**

3308 LAKEMONT DRIVE, MANSFIELD, TX 76084

Seaberry II Opt. Mini Garage at Dining