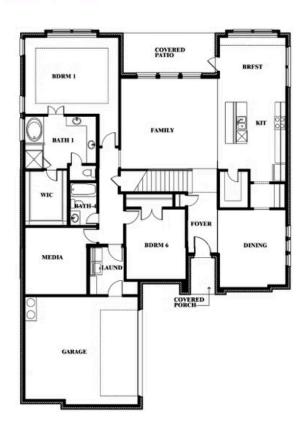

## Seaberry II

#### **SOMERSET CLASSIC 60S**

3308 LAKEMONT DRIVE, MANSFIELD, TX 76084

Seaberry II Opt. Bed 5 at Media

Renee Quigley

CELL: (682) 401-7309 SALES OFFICE: (817) 856-2331