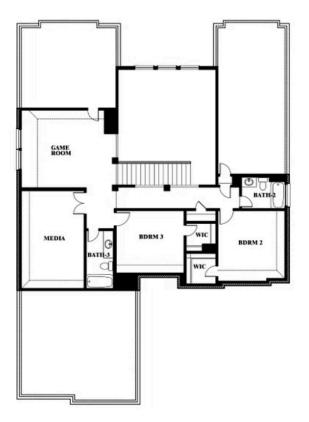

# **Seaberry II**

**CLASSIC SERIES** 

**SOMERSET CLASSIC 60S** 

3308 LAKEMONT DRIVE, MANSFIELD, TX 76084

**HOMES FROM** 

\$592,990

**3,478** SOUARE FEET

BEDROOMS

3.5
BATHROOMS

2

CAR GARAGE

Renee Quigley

CELL: (682) 401-7309 SALES OFFICE: (817) 856-2331