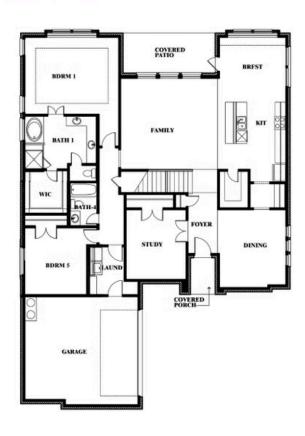

## Seaberry II

#### **SOMERSET CLASSIC 60S**

3308 LAKEMONT DRIVE, MANSFIELD, TX 76084

Seaberry II Opt. Bed 6 at Study

Renee Quigley

CELL: (682) 401-7309 SALES OFFICE: (817) 856-2331