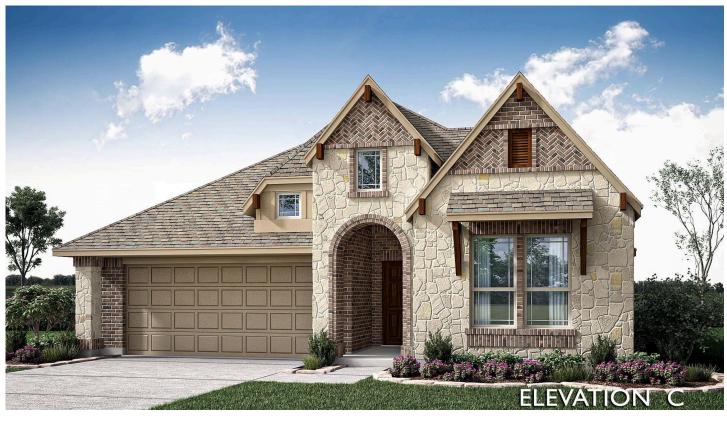

# BEDROOMS 3.0 BATHROOMS

**3** CAR GARAGE

**FREE Washer, Dryer, Blinds, and Refrigerator AND \$10K off price PLUS \$10K towards closing cost! OR 3 Months NO payments, call for details!** Bloomfield's Jasmine is a meticulously designed single-story residence on an interior lot, showcasing a charming brick and stone facade and elegant 8' Front Door. This enchanting home offers 4 bedrooms, 3 baths, and a 3-car garage that provides ample parking and storage. Open layout features Wood-look Tile in common areas, enhancing both style and durability. Deluxe Kitchen, designed for both functionality and flair, includes custom cabinets, stylish island, Quartz countertops, pot and pan drawers, and wood vent hood. The Primary Suite serves as a serene retreat with a luxurious ensuite bath, including a garden tub, walk-in closet, and upgraded tile. Bath 1 features Granite counters, upgraded tile, and a striking shower accent, while secondary baths include Granite counters and tile surround. Tile-to-Mantel Fireplace adds a cozy touch to a spacious family room. Residents will also appreciate the convenience of the mudroom and delightful community amenities, including a park, pool, and playground. Stop by Somerset!