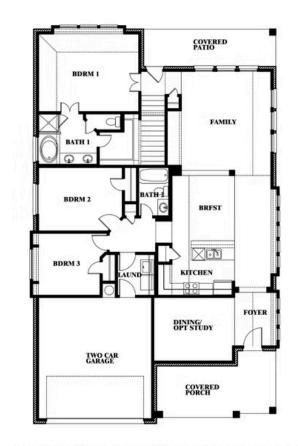

# **Dogwood III**

CLASSIC SERIES

**SOMERSET CLASSIC 60S** 

3308 LAKEMONT DRIVE, MANSFIELD, TX 76084

2.5 Car Garage

**HOMES FROM** 

\$496,990

2,333

3.0

2.5

BATHROOMS **SOUARE FEET** BEDROOMS CAR GARAGE

### **SOMERSET CLASSIC 60S**

3308 LAKEMONT DRIVE, MANSFIELD, TX 76084