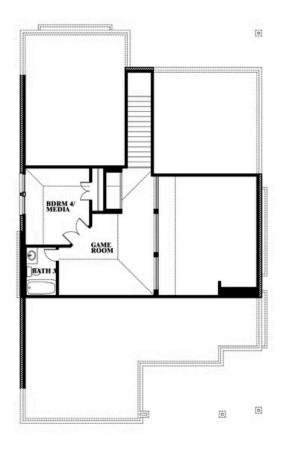

# **Dogwood III**

CLASSIC SERIES

**SOMERSET CLASSIC 60S** 

3308 LAKEMONT DRIVE, MANSFIELD, TX 76084

2.5 Car Garage

**HOMES FROM** 

\$496,990

2,333

3.0

2.5

BATHROOMS **SOUARE FEET** BEDROOMS CAR GARAGE

### **SOMERSET CLASSIC 60S**

3308 LAKEMONT DRIVE, MANSFIELD, TX 76084