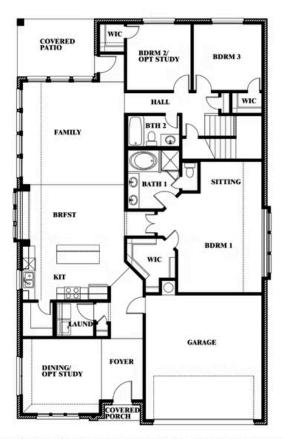

# **Cypress II**

**CLASSIC SERIES** 

**SOMERSET CLASSIC 60S** 

3308 LAKEMONT DRIVE, MANSFIELD, TX 76084

2.5 Car Garage

**HOMES FROM** 

\$497,990

2,454

3.0

2.5

BATHROOMS **SOUARE FEET BEDROOMS** CAR GARAGE