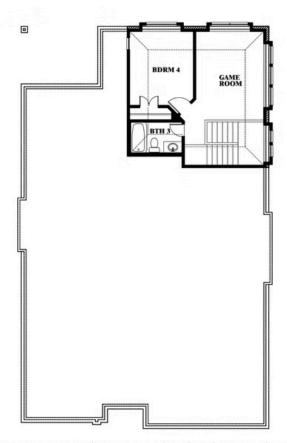

# **Cypress II**

**CLASSIC SERIES** 

**SOMERSET CLASSIC 60S** 

3308 LAKEMONT DRIVE, MANSFIELD, TX 76084

2.5 Car Garage

**HOMES FROM** 

\$497,990

2,454

3.0

2.5

BATHROOMS **SOUARE FEET BEDROOMS** CAR GARAGE