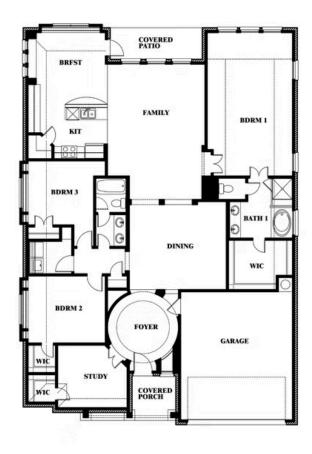

# Carolina

**CLASSIC SERIES** 

**SOMERSET CLASSIC 60S** 

3308 LAKEMONT DRIVE, MANSFIELD, TX 76084

**HOMES FROM** 

\$487,990

**2,313** SOUARE FEET

BEDROOMS

2.0
BATHROOMS

2

CAR GARAGE

Carolina