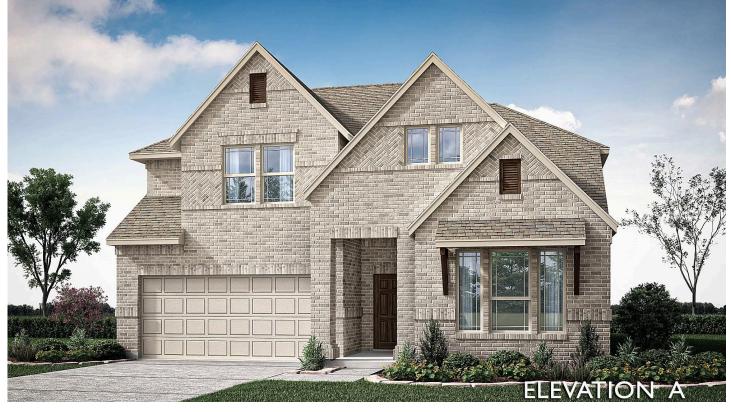

## 2003 Windsor Terrace

## priced at \$524,534 **\$484,990**

MANSFIELD, TX 76084 SOMERSET CLASSIC 50S VIOLET FLOOR PLAN

2385 4 3.0 SQUARE FEET BEDROOMS BATHROOMS

**2** CAR GARAGE

**\$10K off price PLUS \$10K towards closing cost!** OR <u>3 Months NO payments, call for details!</u> The gorgeous Violet plan from Bloomfield offers a seamless blend of beauty and design, showcasing upgrades like stunning Wood-look Tile throughout common areas and granite countertops in both kitchen and baths. This exquisite home invites you in with its charming covered front porch, complemented by an 8' front door and an all-brick facade. Inside, the large Family Room impresses with its tall ceilings and striking Tile-to-Mantel Fireplace, while the adjacent laundry room features convenient mud space. The luxurious Primary Suite boasts a spa-like bath with a garden tub, shower, and walk-in closet, and upstairs, a versatile Game Room and Tech Center provide perfect space for entertainment alongside 2 additional bedrooms. With a tankless water heater, vaulted ceilings, and access to community amenities like a clubhouse, trails, park, playground, and pool, this home truly has it all! Visit Bloomfield at Somerset in Mansfield to learn more about this gem!