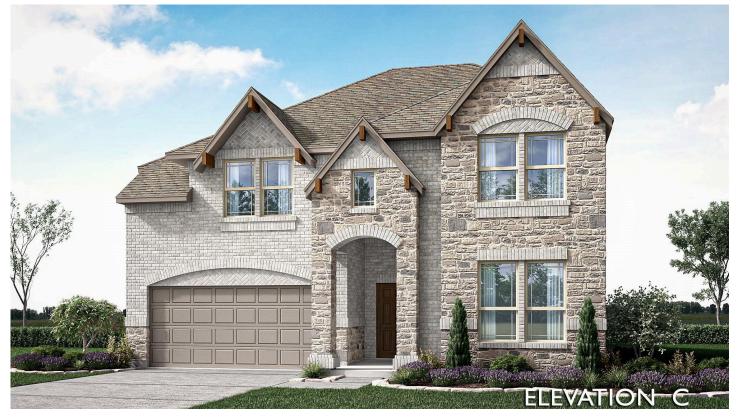

## 2008 Windsor Terrace

## priced at \$559,393 **\$534,990**

MANSFIELD, TX 76084 SOMERSET CLASSIC 50S VIOLET III FLOOR PLAN

2628 5 4.0 SQUARE FEET BEDROOMS BATHROOMS

**2** CAR GARAGE

The Violet III is a contemporary floor plan that offers 5 bedrooms, 4 baths - with the bathrooms either being directly connected or right outside the bedrooms - Game Room, and Covered Back Patio. Wide foyer entrance, tall ceilings, and a connected Family and Kitchen with a two-story overlook from the Game Room above. Cozy ambiance from a tile-to-ceiling fireplace with a modern box oak mantel. The Deluxe Kitchen beckons with upgraded granite countertops, painted cabinets, built-in SS appliances, and a large Island perfect for barstools. The generous Primary Suite offers a large walk-in closet and ensuite retreat. Additional highlights include a tankless gas water heater, mudroom and a prime Corner lot. The striking brick and stone façade is enhanced by an 8' front door, and a landscaping package. Enjoy access to Somerset's amenities, including a clubhouse, trails, park, playground, and pool. Visit Bloomfield at Somerset today to learn more!