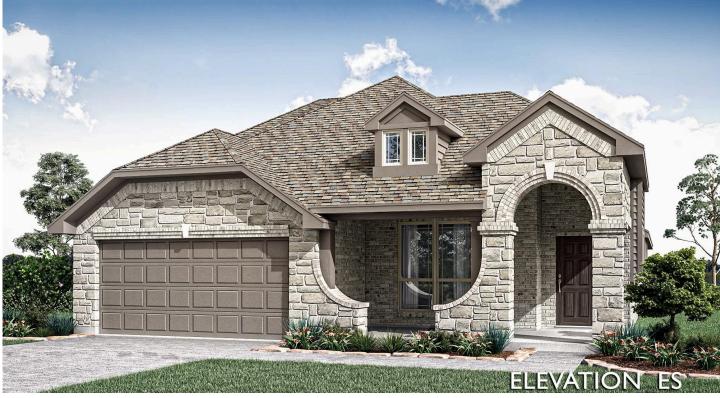

## **1909 Windsor Terrace**

MANSFIELD, TX 76084 SOMERSET CLASSIC 50S DOGWOOD III FLOOR PLAN

## PRICED AT <sup>\$493,470</sup> \$469,990 2333 3.0 2 SOUARE FEET BEDROOMS BATHROOMS CAR GARAGE

\$10K off price PLUS \$10K towards closing cost! OR 3 Months NO payments, call for details! Discover the charm of Bloomfield's Dogwood III, a popular 1.5-story home showcasing a striking brick and stone elevation with an 8' wood front door featuring a wrought iron accent. Step inside to a bright, open layout filled with natural light, where the Study impresses with elegant glass French doors. The Kitchen boasts Granite countertops, painted cabinetry, and SS appliances, complemented by upgraded tile flooring throughout the main living areas. Thoughtful design continues upstairs with a versatile Game Room, a private bedroom, and a full bath, creating endless possibilities for entertainment or guest space. Downstairs, the primary suite and secondary bedrooms provide comfort, while baths 2 and 3 feature stylish tile tub surrounds. Additional highlights include a tankless gas water heater and a prime interior lot. Enjoy access to Somerset's amenities, including a clubhouse, trails, park, playground, and pool. Visit Bloomfield at Somerset today!