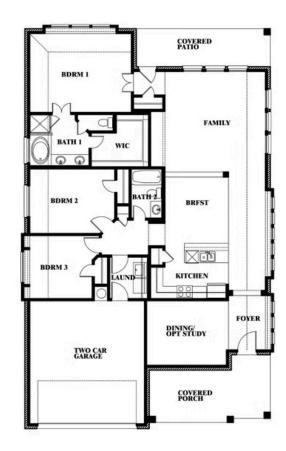

## **Dogwood**

CLASSIC SERIES

**SOMERSET CLASSIC 50S** 

2006 PORTRUSH LANE, MANSFIELD, TX 76084

**HOMES FROM** 

\$429,990

**1,840** SOUARE FEET

BEDROOMS

## **SOMERSET CLASSIC 50S**

2006 PORTRUSH LANE, MANSFIELD, TX 76084

This brochure is for general informational purposes and is to be used as a guide only. Changes may be made during the development process and floorplans, dimensions, fixtures, fittings, finishes and specifications are subject to change without notice. Window placement, balcony configuration, wardrobe sizes and living areas may vary slightly within each plan type. EQUAL HOUSING OPPORTUNITY