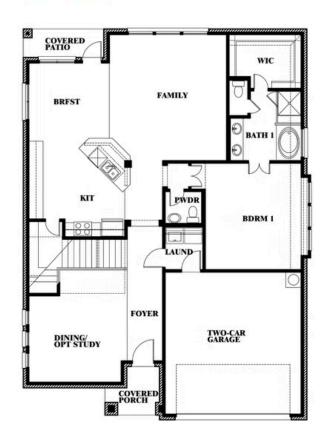

## Dewberry

This brochure is for general informational purposes and is to be used as a guide only. Changes may be made during the development process and floorplans, dimensions, fixtures, fittings, finishes and specifications are subject to change without notice. Window placement, balcony configuration, wardrobe sizes and living areas may vary slightly within each plan type. EQUAL HOUSING OPPORTUNITY

## **SOMERSET CLASSIC 50S**

2006 PORTRUSH LANE, MANSFIELD, TX 76084

Dewberry Opt. Bath 3

This brochure is for general informational purposes and is to be used as a guide only. Changes may be made during the development process and floorplans, dimensions, fixtures, fittings, finishes and specifications are subject to change without notice. Window placement, balcony configuration, wardrobe sizes and living areas may vary slightly within each plan type. EQUAL HOUSING OPPORTUNITY