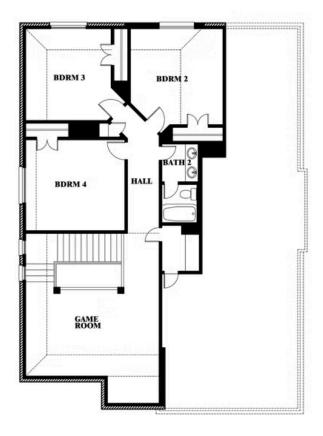

## **SOMERSET CLASSIC 50S**

2006 PORTRUSH LANE, MANSFIELD, TX 76084

Dewberry Opt. Bath 3

This brochure is for general informational purposes and is to be used as a guide only. Changes may be made during the development process and floorplans, dimensions, fixtures, fittings, finishes and specifications are subject to change without notice. Window placement, balcony configuration, wardrobe sizes and living areas may vary slightly within each plan type. EQUAL HOUSING OPPORTUNITY

## **SOMERSET CLASSIC 50S**

2006 PORTRUSH LANE, MANSFIELD, TX 76084

Dewberry Opt. Bath 3 Ensuite

This brochure is for general informational purposes and is to be used as a guide only. Changes may be made during the development process and floorplans, dimensions, fixtures, fittings, finishes and specifications are subject to change without notice. Window placement, balcony configuration, wardrobe sizes and living areas may vary slightly within each plan type. EQUAL HOUSING OPPORTUNITY