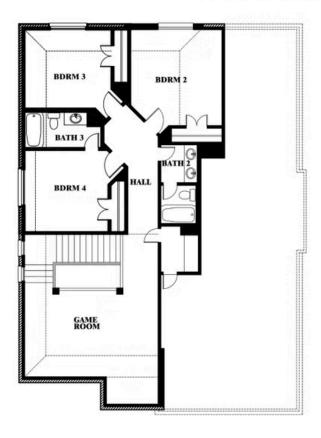

## **SOMERSET CLASSIC 50S**

2006 PORTRUSH LANE, MANSFIELD, TX 76084

Dewberry Opt. Bath 3

This brochure is for general informational purposes and is to be used as a guide only. Changes may be made during the development process and floorplans, dimensions, fixtures, fittings, finishes and specifications are subject to change without notice. Window placement, balcony configuration, wardrobe sizes and living areas may vary slightly within each plan type. EQUAL HOUSING OPPORTUNITY