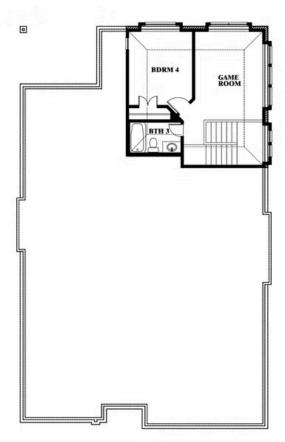

# **Cypress II**

**CLASSIC SERIES** 

**SOMERSET CLASSIC 50S** 

2006 PORTRUSH LANE, MANSFIELD, TX 76084

**HOMES FROM** 

\$478,990

2,454 SOUARE FEET

# BEDROOMS 3.0 BATHROOMS

2

CAR GARAGE