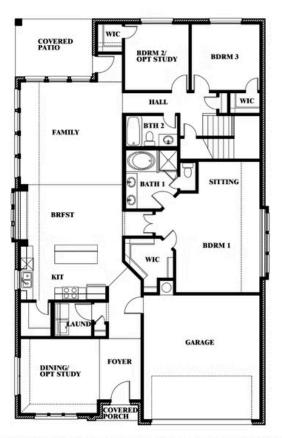

# **Cypress II**

**CLASSIC SERIES** 

**SOMERSET CLASSIC 50S** 

2006 PORTRUSH LANE, MANSFIELD, TX 76084

**HOMES FROM** 

\$478,990

2,454 SOUARE FEET

# BEDROOMS 3.0 BATHROOMS

2

CAR GARAGE