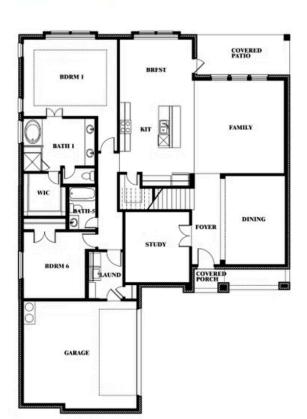

### Spring Cress II Opt. Bed 5 & Bath 4 at Dining

This brochure is for general informational purposes and is to be used as a guide only. Changes may be made during the development process and floorplans, dimensions, fixtures, fittings, finishes and specifications are subject to change without notice. Window placement, balcony configuration, wardrobe sizes and living areas may vary slightly within each plan type. EQUAL HOUSING OPPORTUNITY