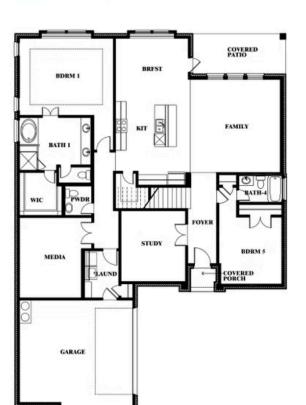

### Spring Cress II Opt. Bed 5 & Bath 4 at Dining

This brochure is for general informational purposes and is to be used as a guide only. Changes may be made during the development process and floorplans, dimensions, fixtures, fittings, finishes and specifications are subject to change without notice. Window placement, balcony configuration, wardrobe sizes and living areas may vary slightly within each plan type. EQUAL HOUSING OPPORTUNITY