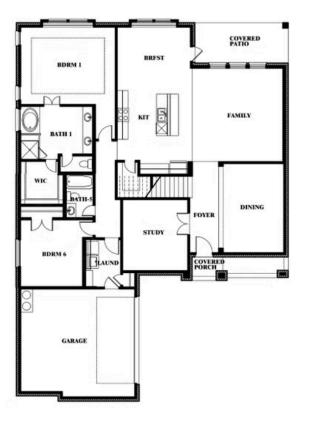

### BLOOMFIELD HOMES

COMMUNITY SALES MANAGER

Jeff Spann-Ly CELL: (682) 418-8555 SALES OFFICE: (817) 803-6399

ROCKWOOD 2407 ROYAL DOVE LANE, MANSFIELD, TX 76063

Spring Cress Opt. Bed 5 & Bath 4 at Dining

This brochure is for general informational purposes and is to be used as a guide only. Changes may be made during the development process and floorplans, dimensions, fixtures, fittings, finishes and specifications are subject to change without notice. Window placement, balcony configuration, wardrobe sizes and living areas may vary slightly within each plan type. EQUAL HOUSING OPPORTUNITY