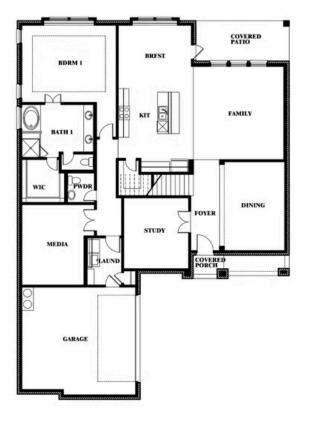

## **Spring Cress**

COMMUNITY SALES MANAGER

Jeff Spann-Ly CELL: (682) 418-8555 SALES OFFICE: (817) 803-6399

ROCKWOOD 2407 ROYAL DOVE LANE, MANSFIELD, TX 76063

This brochure is for general informational purposes and is to be used as a guide only. Changes may be made during the development process and floorplans, dimensions, fixtures, fittings, finishes and specifications are subject to change without notice. Window placement, balcony configuration, wardrobe sizes and living areas may vary slightly within each plan type. EQUAL HOUSING OPPORTUNITY