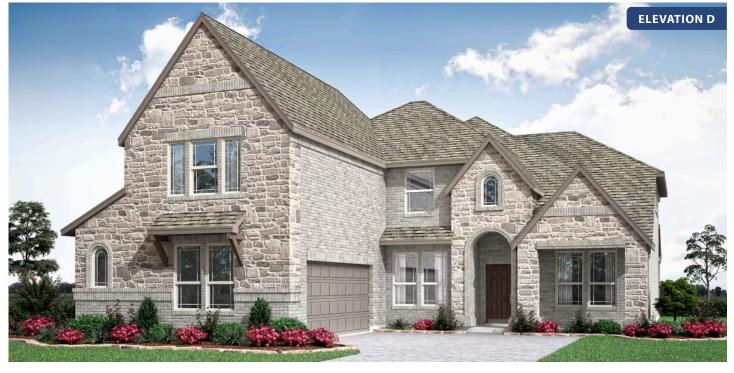

# **Spring Cress**

CLASSIC SERIES

ROCKWOOD

2407 ROYAL DOVE LANE, MANSFIELD, TX 76063

\$None

**HOMES FROM** 

3,519 4 SQUARE FEET BEDROOMS **3.5** BATHROOMS

**2** CAR GARAGE

## **Spring Cress**