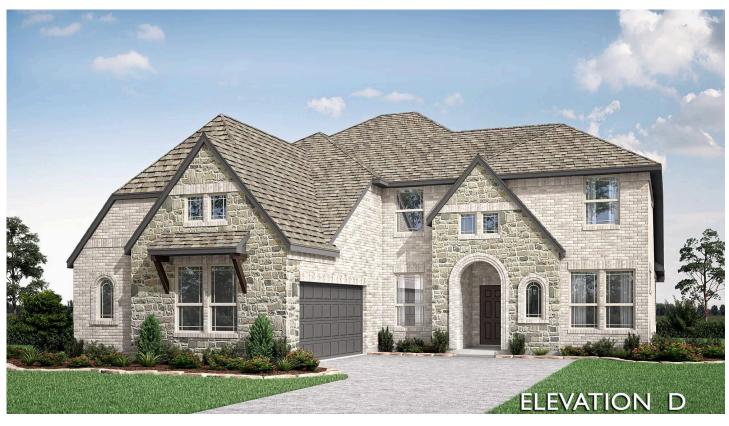

## 2302 Prosper Way

MANSFIELD, TX 76063 ROCKWOOD

SEABERRY II FLOOR PLAN

PRICED AT \$778,803 \$708,803

3485 SOUARE FEET

4 BEDROOMS 4.0
BATHROOMS

**2** CAR GARAGE

This beautiful two-story home was designed for luxury & functionality, featuring 4 bedrooms and 4 baths. The main level includes a Study, a Formal Dining Room with a Butler's Pantry, and a Deluxe Kitchen with a gourmet island kitchen, Professional Series stainless steel appliances, a 5-burner cooktop, a double oven, a farm sink, pot-filler faucet, a butler's pantry, and walk-in food storage. Luxurious Wood floors grace the first-floor common areas, complemented by Quartz countertops, painted cabinets with color change, and a mosaic backsplash in the kitchen. The expansive Family Room showcases a stunning Tile-to-Ceiling Fireplace, creating a warm and inviting ambiance. The Game Room provides a beautiful overlook above the space below, enhanced by iron stair railings. The Primary Suite offers a tranquil retreat with a garden tub, glass-enclosed shower, L-shaped dual vanity, and a spacious walk-in closet. Additional features include upgraded brick, a raised panel back of the island, blinds, gutters, and uplights for added elegance. Visit Bloomfield at Rockwood!