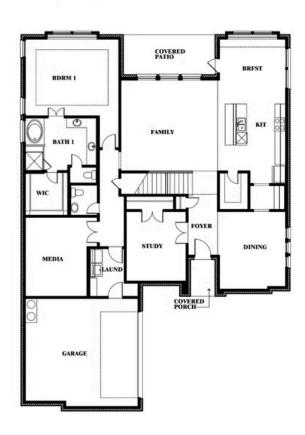

#### **ROCKWOOD**

2407 ROYAL DOVE LANE, MANSFIELD, TX 76063

Seaberry II Opt. Bed 6 at Study

Jeff Spann-Ly

CELL: (682) 418-8555 SALES OFFICE: (817) 803-6399

# Seaberry II

#### **ROCKWOOD**

2407 ROYAL DOVE LANE, MANSFIELD, TX 76063

Seaberry II Opt. Mini Garage at Dining