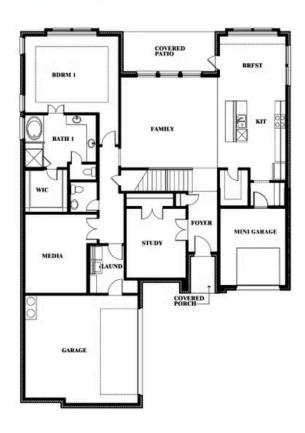

#### **ROCKWOOD**

2407 ROYAL DOVE LANE, MANSFIELD, TX 76063

Seaberry II Opt. Mini Garage at Dining