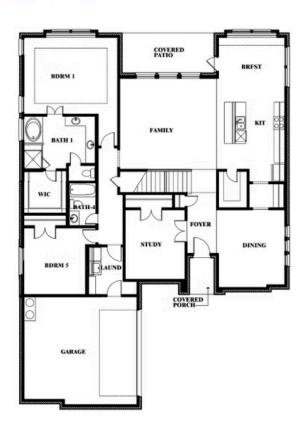

#### **ROCKWOOD**

2407 ROYAL DOVE LANE, MANSFIELD, TX 76063

#### **ROCKWOOD**

2407 ROYAL DOVE LANE, MANSFIELD, TX 76063

Seaberry Opt. Bed 6 at Study