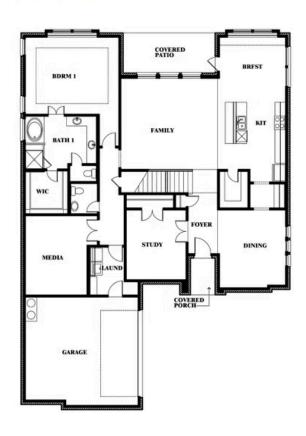

### COMMUNITY SALES MANAGER

Jeff Spann-Ly

CELL: (682) 418-8555 SALES OFFICE: (817) 803-6399

# **Seaberry**

**CLASSIC SERIES** 

**ROCKWOOD** 

2407 ROYAL DOVE LANE, MANSFIELD, TX 76063

**HOMES FROM** 

### \$None

**3,478** SOUARE FEET

**4**BEDROOMS

3.5
BATHROOMS

**2** CAR GARAGE















### <u>COMMUNITY SALES MANAGER</u> Jeff Spann-Ly

CELL: (682) 418-8555

SALES OFFICE: (817) 803-6399

## Seaberry

#### **ROCKWOOD**

2407 ROYAL DOVE LANE, MANSFIELD, TX 76063













### <u>COMMUNITY SALES MANAGER</u> Jeff Spann-Ly

CELL: (682) 418-8555

SALES OFFICE: (817) 803-6399

## Seaberry

#### **ROCKWOOD**

2407 ROYAL DOVE LANE, MANSFIELD, TX 76063



Seaberry Opt. Bed 6 at Study











### COMMUNITY SALES MANAGER

Jeff Spann-Ly

CELL: (682) 418-8555 SALES OFFICE: (817) 803-6399

## Seaberry

#### **ROCKWOOD**

2407 ROYAL DOVE LANE, MANSFIELD, TX 76063



Seaberry Opt. Mini Garage at Dining









Seaberry



### <u>COMMUNITY SALES MANAGER</u> Jeff Spann-Ly

CELL: (682) 418-8555

SALES OFFICE: (817) 803-6399

### **ROCKWOOD**

2407 ROYAL DOVE LANE, MANSFIELD, TX 76063