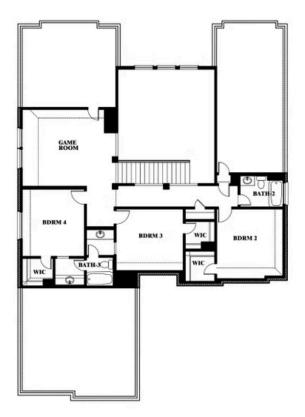

RIES** 

**ROCKWOOD** 

2407 ROYAL DOVE LANE, MANSFIELD, TX 76063

**HOMES FROM** 

### \$None

**3,478** SOUARE FEET

**4**BEDROOMS

3.5
BATHROOMS

**2** CAR GARAGE















### <u>COMMUNITY SALES MANAGER</u> Jeff Spann-Ly

CELL: (682) 418-8555

SALES OFFICE: (817) 803-6399

## Seaberry

#### **ROCKWOOD**

2407 ROYAL DOVE LANE, MANSFIELD, TX 76063













### <u>COMMUNITY SALES MANAGER</u> Jeff Spann-Ly

CELL: (682) 418-8555

SALES OFFICE: (817) 803-6399

## Seaberry

#### **ROCKWOOD**

2407 ROYAL DOVE LANE, MANSFIELD, TX 76063



Seaberry Opt. Bed 6 at Study











### COMMUNITY SALES MANAGER

Jeff Spann-Ly

CELL: (682) 418-8555 SALES OFFICE: (817) 803-6399

## Seaberry

#### **ROCKWOOD**

2407 ROYAL DOVE LANE, MANSFIELD, TX 76063



Seaberry Opt. Mini Garage at Dining









Seaberry



### <u>COMMUNITY SALES MANAGER</u> Jeff Spann-Ly

CELL: (682) 418-8555

SALES OFFICE: (817) 803-6399

### **ROCKWOOD**

2407 ROYAL DOVE LANE, MANSFIELD, TX 76063