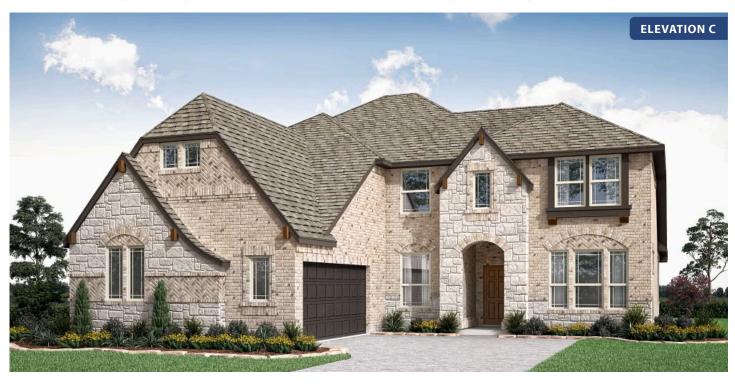

# **Seaberry**

**CLASSIC SERIES** 

**ROCKWOOD** 

2407 ROYAL DOVE LANE, MANSFIELD, TX 76063

**HOMES FROM** 

### \$None

**3,478** SOUARE FEET

**4**BEDROOMS

3.5
BATHROOMS

**2** CAR GARAGE

#### **ROCKWOOD**

2407 ROYAL DOVE LANE, MANSFIELD, TX 76063