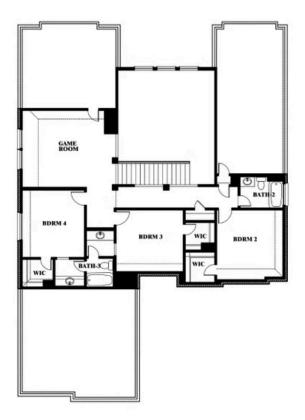

#### **ROCKWOOD**

2407 ROYAL DOVE LANE, MANSFIELD, TX 76063

Seaberry Opt. Mini Garage at Dining

Seaberry