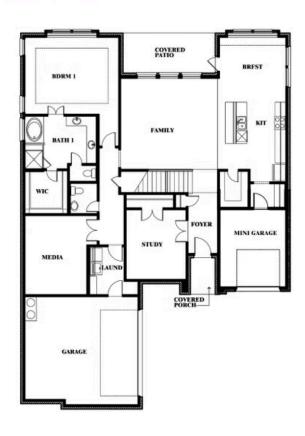

## Seaberry

#### **ROCKWOOD**

2407 ROYAL DOVE LANE, MANSFIELD, TX 76063

Seaberry Opt. Mini Garage at Dining

Seaberry