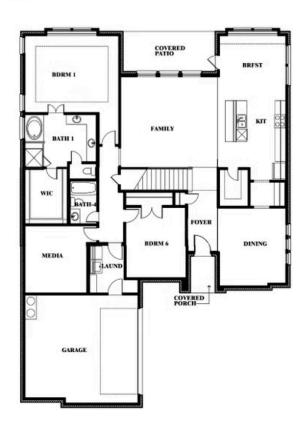

## Seaberry

#### **ROCKWOOD**

2407 ROYAL DOVE LANE, MANSFIELD, TX 76063

Seaberry Opt. Bed 6 at Study