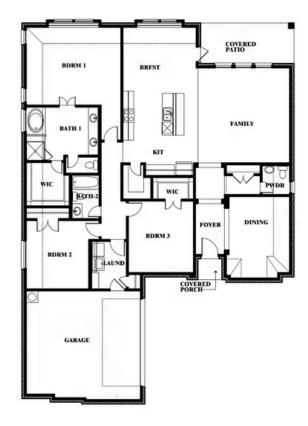

## \$None

**2,250** SOUARE FEET

**3** BEDROOMS

2.5
BATHROOMS

**2** CAR GARAGE