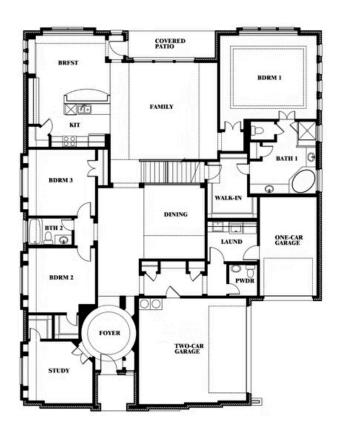

The Classic Series Primrose VI floor plan is a two-story home with five bedrooms and four and a half bathrooms. Features of this plan include a rotunda entry, formal dining, study, large family room, open kitchen with custom cabinets and island, a bedroom suite with walk-in closet and garden tub, an upstairs game room, media room and 2 bedrooms upstairs. Contact us or visit our model home for more information about building this plan.