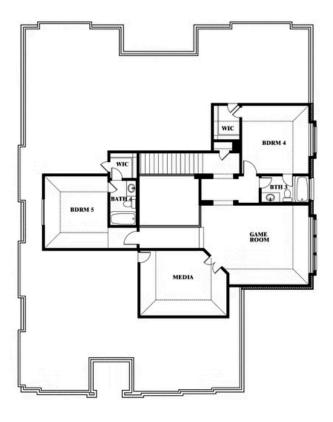

The Classic Series Primrose VI floor plan is a two-story home with five bedrooms and four and a half bathrooms. Features of this plan include a rotunda entry, formal dining, study, large family room, open kitchen with custom cabinets and island, a bedroom suite with walk-in closet and garden tub, an upstairs game room, media room and 2 bedrooms upstairs. Contact us or visit our model home for more information about building this plan.