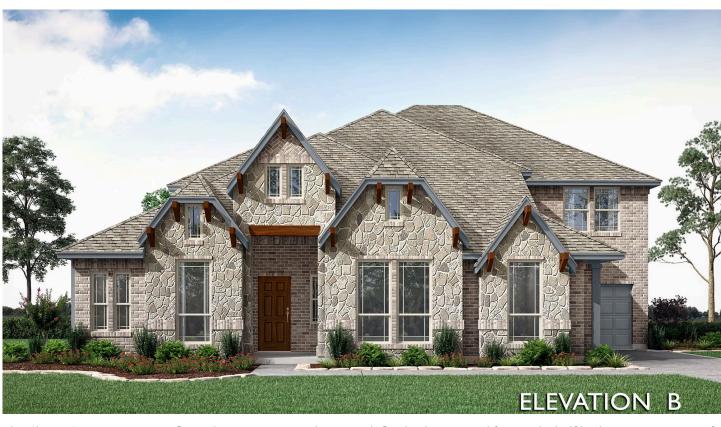

# 2407 Royal Dove Ln

MANSFIELD, TX 76063

**ROCKWOOD** 

PRIMROSE VI FLOOR PLAN

**Sales Model** 

4035 SOUARE FEET

**5** BEDROOMS 4.5
BATHROOMS

CAR GARAGE

The Classic Series Primrose VI floor plan is a two-story home with five bedrooms and four and a half bathrooms. Features of this plan include a rotunda entry, formal dining, study, large family room, open kitchen with custom cabinets and island, a bedroom suite with walk-in closet and garden tub, an upstairs game room, media room and 2 bedrooms upstairs. Contact us or visit our model home for more information about building this plan.