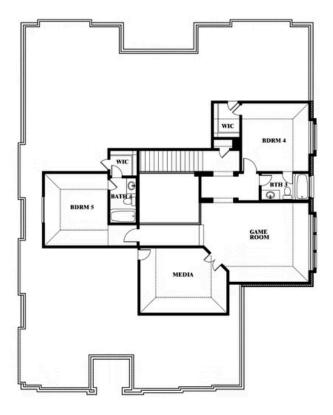

# **Primrose VI**

CLASSIC SERIES

**ROCKWOOD** 

2407 ROYAL DOVE LANE, MANSFIELD, TX 76063

**HOMES FROM** 

#### ROCKWOOD

2407 ROYAL DOVE LANE, MANSFIELD, TX 76063

# Primrose VI