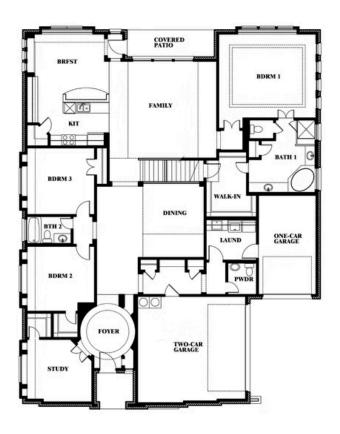

## \$None

4,035

**5**BEDROOMS

**4.5** BATHROOMS

3

CAR GARAGE

### Primrose VI

This brochure is for general informational purposes and is to be used as a guide only. Changes may be made during the development process and floorplans, dimensions, fixtures, fittings, finishes and specifications are subject to change without notice. Window placement, balcony configuration, wardrobe sizes and living areas may vary slightly within each plan type. EQUAL HOUSING OPPORTUNITY