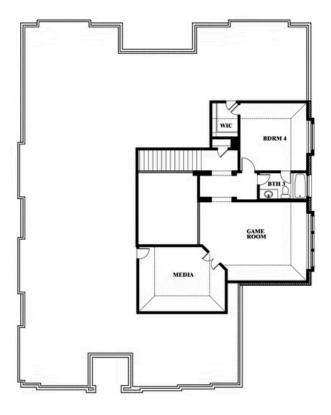

# **Primrose V**

CLASSIC SERIES

**ROCKWOOD** 

2407 ROYAL DOVE LANE, MANSFIELD, TX 76063

**HOMES FROM** 

### \$None

**3,700** SOUARE FEET

**4**BEDROOMS

3.5
BATHROOMS

3 CAR GARAGE

#### **ROCKWOOD**

2407 ROYAL DOVE LANE, MANSFIELD, TX 76063

This brochure is for general informational purposes and is to be used as a guide only. Changes may be made during the development process and floorplans, dimensions, fixtures, fittings, finishes and specifications are subject to change without notice. Window placement, balcony configuration, wardrobe sizes and living areas may vary slightly within each plan type. EQUAL HOUSING OPPORTUNITY