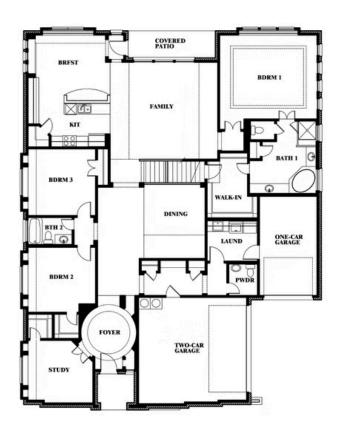

#### COMMUNITY SALES MANAGER

Jeff Spann-Ly

CELL: (682) 418-8555 SALES OFFICE: (817) 803-6399

# **Primrose V**

CLASSIC SERIES

**ROCKWOOD** 

2407 ROYAL DOVE LANE, MANSFIELD, TX 76063

**HOMES FROM** 

### \$None

**3,700** SOUARE FEET

**4**BEDROOMS

3.5
BATHROOMS

3 CAR GARAGE











#### COMMUNITY SALES MANAGER

Jeff Spann-Ly

CELL: (682) 418-8555 SALES OFFICE: (817) 803-6399

## **Primrose V**

#### **ROCKWOOD**

2407 ROYAL DOVE LANE, MANSFIELD, TX 76063









This brochure is for general informational purposes and is to be used as a guide only. Changes may be made during the development process and floorplans, dimensions, fixtures, fittings, finishes and specifications are subject to change without notice. Window placement, balcony configuration, wardrobe sizes and living areas may vary slightly within each plan type. EQUAL HOUSING OPPORTUNITY